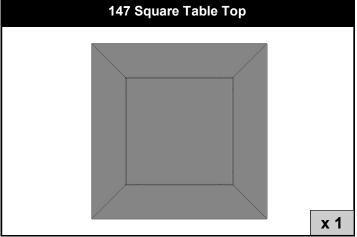

## **DEX Chat Tables**

(144) 40" Round

(147) 36" Square



## **ASSEMBLY INSTRUCTIONS**

PLEASE READ INSTRUCTIONS COMPLETELY BEFORE BEGINNING.
Carefully remove contents from box. Make sure that all parts and hardware are included using the Parts List below.

Tools Required: #2 Phillips Head Screwdriver;













WARRANTY QUESTIONS OR COMMENTS PLEASE CALL TOLL FREE AT 1-800-809-3114



Thread Hanger Bolts in Short Leg Assemblies into the Insert Nuts in the Long Leg Assembly. Spin clockwise until tight, and aligned as shown.



Secure using (2) 1-3/4" Phillips Head Screws through pockets in Short Leg Assemblies.

4

## SECURE BASE TO TABLE TOP



Align aluminum on Base Assembly to pockets in Table Top Assembly. Attach Base to Table Top using (24) 3/4" Phillips Pan Head Screws.