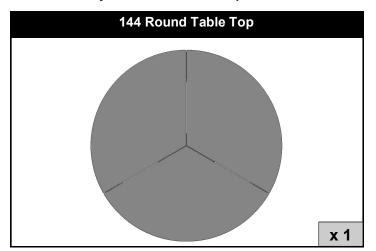

## **DEX Chat Tables**

(144) 40" Round

(147) 36" Square



## **ASSEMBLY INSTRUCTIONS**

PLEASE READ INSTRUCTIONS COMPLETELY BEFORE BEGINNING.
Carefully remove contents from box. Make sure that all parts and hardware are included using the Parts List below.

Tools Required: #2 Phillips Head Screwdriver;













WARRANTY QUESTIONS OR COMMENTS PLEASE CALL TOLL FREE AT 1-800-809-3114



Thread Hanger Bolts in Short Leg Assemblies into the Insert Nuts in the Long Leg Assembly. Spin clockwise until tight, and aligned as shown.



Secure using (2) 1-3/4" Phillips Head Screws through pockets in Short Leg Assemblies.

4

## SECURE BASE TO TABLE TOP



Align aluminum on Base Assembly to pockets in Table Top Assembly. Attach Base to Table Top using (24) 3/4" Phillips Pan Head Screws.