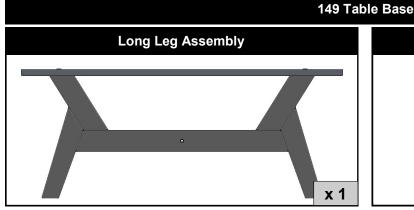

WARRANTY QUESTIONS OR COMMENTS PLEASE CALL TOLL FREE AT 1-800-809-3114

Thread Hanger Bolts in Short Leg Assemblies into the Insert Nuts in the Long Leg Assembly. Spin clockwise until tight, and aligned as shown.

Secure using (2) 1-3/4" Phillips Head Screws through pockets in Short Leg Assemblies.

4