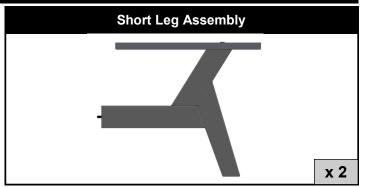

WARRANTY QUESTIONS OR COMMENTS PLEASE CALL TOLL FREE AT 1-800-809-3114

Thread Hanger Bolts in Short Leg Assemblies into the Insert Nuts in the Long Leg Assembly. Spin clockwise until tight, and aligned as shown.

Secure using (2) 1-3/4" Phillips Head Screws through pockets in Short Leg Assemblies.

4