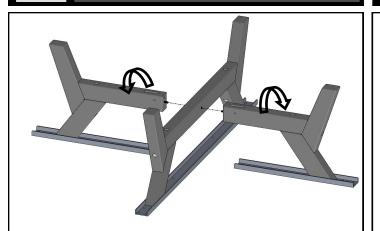

WARRANTY QUESTIONS OR COMMENTS PLEASE CALL TOLL FREE AT 1-800-809-3114

Thread Hanger Bolts in Short Leg Assemblies into the Insert Nuts in the Long Leg Assembly. Spin clockwise until tight, and aligned as shown.