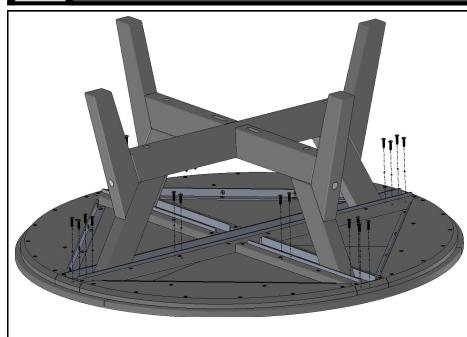

## SECURE BASE TO TABLE TOP

Align aluminum on Base Assembly to pockets in Table Top Assembly. Attach Base to Table Top using (24) 3/4" Phillips Pan Head Screws.