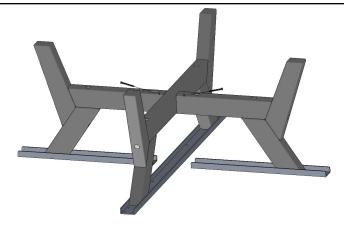

Secure using (2) 1-3/4" Phillips Head Screws through pockets in Short Leg Assemblies.

4