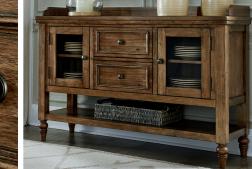

- All chairs feature adjustable levelers • The Dining Server eatures profiled tops with gallery on three sides along with two inset drawers with
- decorative overlay mouldings on the drawer face and 2 inset glass door cabinets for display • Server features two glass doors with adjustable
  - shelves, and lower shelf for extra storage • Dovetail construction, fully finished drawer interiors with
  - black felt bottoms and heavy duty, ball-bearing side glides

SKU: D787-60 **Dining Server** 56"W x 18"D x 39"H 1423mm W x 458mm D x 978mm H