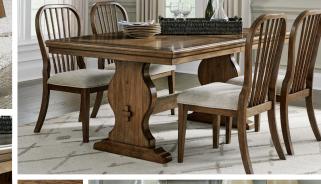

### SKU: D787-35

Rectangular Extension Dining Table 42"W x 68/86"D x 30"H 1067mm W x 1728/2185mm D x 762mm H

### SKU: D787-01

Spindle Back Dining Side Chair (Shipped 2 Per Carton) 20"W x 23"D x 39"H 502mm W x 566mm D x 978mm H

## SKU: D787-02

Upholstered Dining Side Chair (Shipped 2 Per Carton) 21"W x 25"D x 39"H 534mm W x 616mm D x 978mm H

#### Features: • Features a Traditional design

- Features a complex rich brown finish that contrasts perfectly with the oil rubbed bronze hardware
- The Rectangular Trestle Table features a double
- pedestal with stretcher and 18" removable leaf
- The Upholstered Host Chair (-02) features traditional profile

"Sturlayne"

D787

- with modern details, covered in a light textured polyester cover The Spindle Back Dining Chair (-01) features a spindle back design with upholstered seat covered in a light textured polyester cover