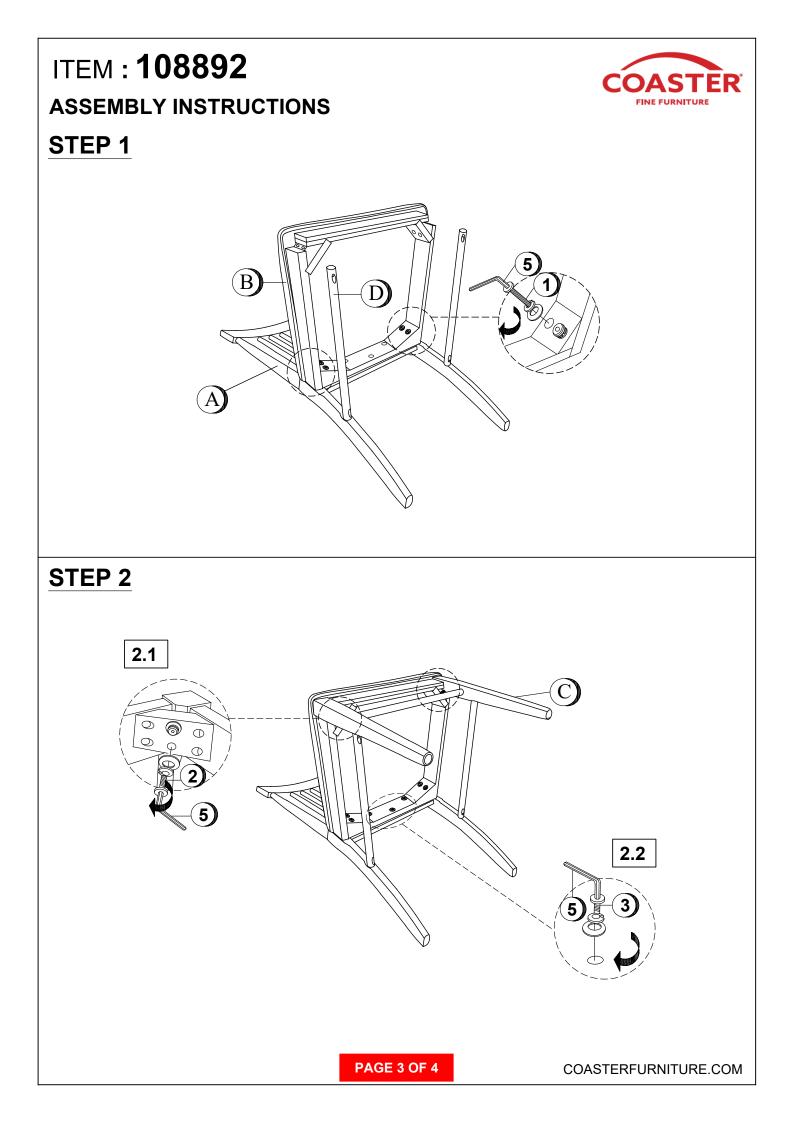

# ITEM : **108892**ASSEMBLY INSTRUCTIONS

# PARTS IDENTIFICATION

| A | BACK FRAME              | 1PC    |
|---|-------------------------|--------|
| В | SEAT CUSHION WITH FRAME | 1PC    |
| С | FRONT LEG               | 2PCS   |
| D | SIDE STRETCHER          | ⊐ 2PCS |

### HARDWARE IDENTIFICATION

| 1 | LONG BOLT WITH WASHER<br>(M6 x 80mm - BLK)   |           | 4PCS |
|---|----------------------------------------------|-----------|------|
| 2 | MEDIUM BOLT WITH WASHER<br>(M6 x 60mm - BLK) |           | 4PCS |
| 3 | SHORT BOLT WITH WASHER<br>(M6 x 40mm - BLK)  |           | 3PCS |
| 4 | PAN HEAD SCREW<br>(M5 x 38mm)                | <u>{)</u> | 4PCS |
| 5 | ALLEN WRENCH<br>(M4 x 60mm - GD)             |           | 1PC  |