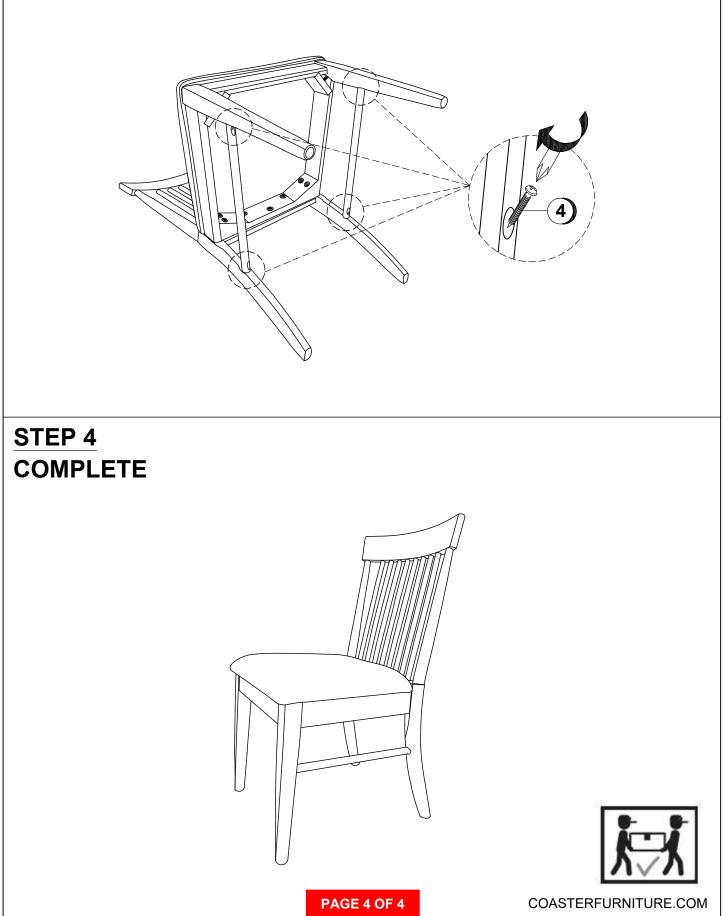

AT CUSHION WITH FRAME | 1PC    |
| С | FRONT LEG               | 2PCS   |
| D | SIDE STRETCHER          | ⊐ 2PCS |

### HARDWARE IDENTIFICATION

| 1 | LONG BOLT WITH WASHER<br>(M6 x 80mm - BLK)   |           | 4PCS |
|---|----------------------------------------------|-----------|------|
| 2 | MEDIUM BOLT WITH WASHER<br>(M6 x 60mm - BLK) |           | 4PCS |
| 3 | SHORT BOLT WITH WASHER<br>(M6 x 40mm - BLK)  |           | 3PCS |
| 4 | PAN HEAD SCREW<br>(M5 x 38mm)                | <u>{)</u> | 4PCS |
| 5 | ALLEN WRENCH<br>(M4 x 60mm - GD)             |           | 1PC  |

#### NOTE:

Quantities shown are for one chair.

Phillips head screw driver is required in the assembly process; however, manufacturer does not provide this item.



# ITEM : **108892**ASSEMBLY INSTRUCTIONS



### STEP 3





COASTERFURNITURE.COM