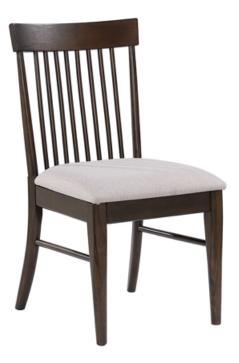

## ITEM : 108892 ASSEMBLY INSTRUCTIONS

# PARTS IDENTIFICATION

| A | BACK FRAME              | 1PC    |
|---|-------------------------|--------|
| В | SEAT CUSHION WITH FRAME | 1PC    |
| С | FRONT LEG               | 2PCS   |
| D | SIDE STRETCHER          | ⊐ 2PCS |

### HARDWARE IDENTIFICATION

| 1 | LONG BOLT WITH WASHER<br>(M6 x 80mm - BLK)   |           | 4PCS |
|---|----------------------------------------------|-----------|------|
| 2 | MEDIUM BOLT WITH WASHER<br>(M6 x 60mm - BLK) |           | 4PCS |
| 3 | SHORT BOLT WITH WASHER<br>(M6 x 40mm - BLK)  |           | 3PCS |
| 4 | PAN HEAD SCREW<br>(M5 x 38mm)                | <u>{)</u> | 4PCS |
| 5 | ALLEN WRENCH<br>(M4 x 60mm - GD)             |           | 1PC  |