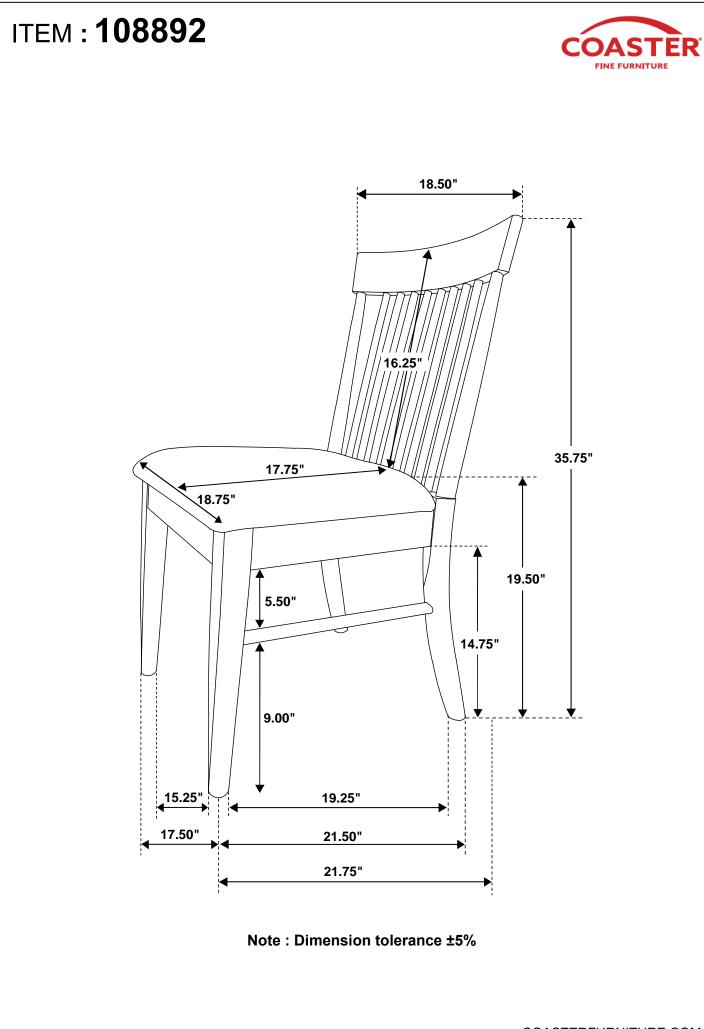

CUSHION WITH FRAME | 1PC    |
| С | FRONT LEG               | 2PCS   |
| D | SIDE STRETCHER          | ⊐ 2PCS |

### HARDWARE IDENTIFICATION

| 1 | LONG BOLT WITH WASHER<br>(M6 x 80mm - BLK)   |           | 4PCS |
|---|----------------------------------------------|-----------|------|
| 2 | MEDIUM BOLT WITH WASHER<br>(M6 x 60mm - BLK) |           | 4PCS |
| 3 | SHORT BOLT WITH WASHER<br>(M6 x 40mm - BLK)  |           | 3PCS |
| 4 | PAN HEAD SCREW<br>(M5 x 38mm)                | <u>{)</u> | 4PCS |
| 5 | ALLEN WRENCH<br>(M4 x 60mm - GD)             |           | 1PC  |

#### NOTE:

Quantities shown are for one chair.

Phillips head screw driver is required in the assembly process; however, manufacturer does not provide this item.



# ITEM : **108892**ASSEMBLY INSTRUCTIONS



### STEP 3





COASTERFURNITURE.COM