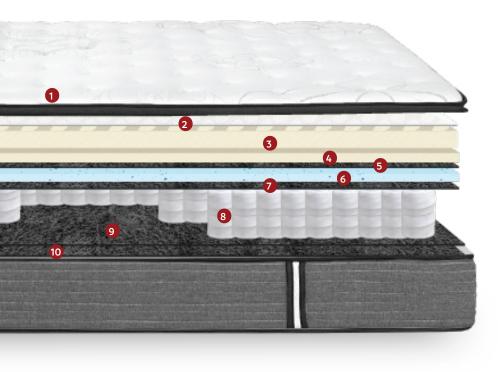

## 12" Tight Top Mattress

- 1. Soft polyester knitted fabric
- 2. FR Rayon barrier fabric, intended to protect your mattress and reduce flammable hazard.
- 3. 1.5" convoluted foam to provide exceptional support
- 4. 0.4" Regular foam for support.
- 5. Non-Woven Fabric to help maintain and protect the layers 25g
- 6. 0.8" Gel infused memory foam, which disperses body heat.
- 7. Non-Woven Fabric to help maintain and protect the layers 80g
- 8. 9.06" individually wrapped coils provided support and reduces motion transfer 12 gauge
- 9. Non-Woven Fabric to help maintain and protect the layers -25g
- 10. Non-Woven Fabric to help maintain and protect the layers -110g