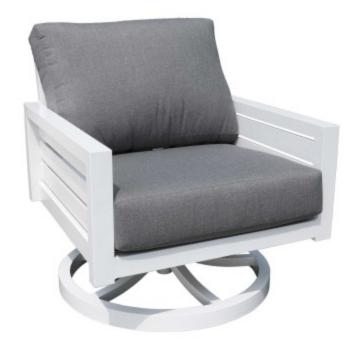

## **C**ABANA**C**OAST

Product No: 30216-WH Name: Gramercy Lounge Swivel Rocker

Collection: Gramercy Material: Aluminum Weight: 70 lbs

Dimensions: 29.5"W x 32.5"D x 34"HAH: 23" | SW: 25" | SDW: 22" | SHW: 18" | SD: 25" | SH: 12"

**Detail:** The Gramercy patio furniture collection features TigerDrylac® White cast aluminum. The cast aluminum frames are easy to maintain. The luxurious design is suitable for residential and commercial settings. The Gramercy patio furniture group photo is shown in Sunbrella® 40434 Cast Slate cushions, pillows in 21"\*13" Tempotest® 51353-8 Mason Cherry and 18" 986-98 Home Cherry. For Residential use.