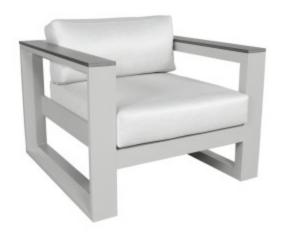

## **CABANACOAST**

Product No: 33022-GR Name: Belvedere Deep Seating

Collection: Belvedere Material: Aluminum Weight: 75 lbs

Dimensions: 34.5"W x 35.2"D x 32"HAH: 24" | SW: 26" | SDW: 25" | SHW: 17" | SD: 31" | SH: 10"

**Detail:** Inspired by the classic architecture of a raised structure offering a 'fine view' as it means in Italian, Belvedere is a collection of substantial nature. Accentuated by bold, chamfered edges and, Mica SOL Teak<sup>™</sup> armrests, the robust profile of the Belvedere collection brings an immediate presence to any outdoor space. Belvedere is crafted from cast aluminum, finished with Tiger-Drylac® Grey or Sherwin-Williams® Patina paint, and is offered in deep seating or sectional options. Group photo cushions shown in 15000-0003 Spotlight Ash and 18" x 18" pillows shown in 145339-0006 Gable Stone.