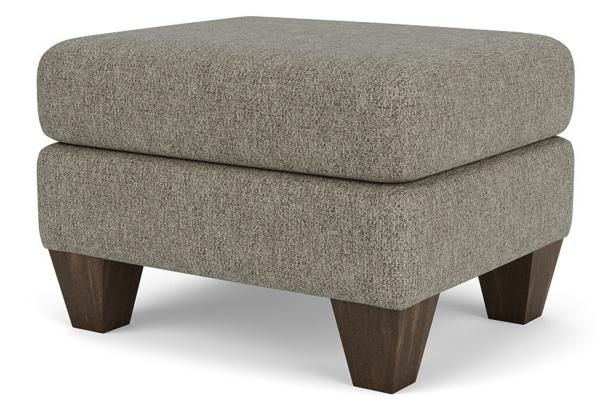

5017-08 in Fabric 298-02

5017-08 in Fabric 298-02

## F L E X S T E E L°

5017-08 in Fabric 298-02

© Flexsteel Industries, Inc. | Last Updated 02/14/2023

Moxy | 5017

## Moxy | 5017

| 31<br>20                 |    | FEATURES              |                                                                                              | PRODUCT DIMENSIONS                                                                                                                                                                                                                                              | OVERALL | OVERALL |       |        | SEAT  |       |               |  |
|--------------------------|----|-----------------------|----------------------------------------------------------------------------------------------|-----------------------------------------------------------------------------------------------------------------------------------------------------------------------------------------------------------------------------------------------------------------|---------|---------|-------|--------|-------|-------|---------------|--|
| 10                       | 08 | FEATORES              |                                                                                              |                                                                                                                                                                                                                                                                 | Height  | Width   | Depth | Height | Width | Depth | Arm<br>Height |  |
|                          |    | Flexsteel Spring Unit |                                                                                              |                                                                                                                                                                                                                                                                 |         |         |       |        |       |       | neight        |  |
| •                        |    | C-Flex                |                                                                                              | Sofa                                                                                                                                                                                                                                                            | 701     | 05"     | 70"   | 221    |       | 22"   | 26"           |  |
|                          | •  | Sinuous Wire          |                                                                                              | -31                                                                                                                                                                                                                                                             | 37"     | 85"     | 39"   | 22"    | 72"   | 22"   | 26"           |  |
|                          |    | Back Construction     |                                                                                              | Loveseat                                                                                                                                                                                                                                                        | 37"     | 61"     | 39"   | 22"    | 48"   | 22"   | 26"           |  |
| •                        |    | Semi-Attached         |                                                                                              | -20                                                                                                                                                                                                                                                             | 57      | 01      | 55    |        | 40    |       | 20            |  |
|                          |    | Seat Construction     |                                                                                              | Chair                                                                                                                                                                                                                                                           | 37"     | 37"     | 39"   | 22"    | 24"   | 22"   | 26"           |  |
|                          | •  | Attached              |                                                                                              | -10                                                                                                                                                                                                                                                             |         |         |       |        |       |       |               |  |
| •                        |    | Removable             |                                                                                              | <b>Ottoman</b><br>-08                                                                                                                                                                                                                                           | 19"     | 29"     | 26"   |        |       |       |               |  |
|                          |    | Seat Cushion(s)       |                                                                                              |                                                                                                                                                                                                                                                                 |         |         |       |        |       |       |               |  |
| •                        | •  | Luxury (LC)           |                                                                                              |                                                                                                                                                                                                                                                                 |         |         |       |        |       |       |               |  |
| 0                        |    | Plush (PC)            |                                                                                              | Accent Pillows Included:<br>Loveseat with 08P-90 (2)<br>Sofa with 08P-90 (2)                                                                                                                                                                                    |         |         |       |        |       |       |               |  |
|                          |    | Tailoring             |                                                                                              |                                                                                                                                                                                                                                                                 |         |         |       |        |       |       |               |  |
| 0                        |    | Arm Covers            |                                                                                              | NOTES                                                                                                                                                                                                                                                           |         |         |       |        |       |       |               |  |
|                          |    |                       | Off-the-floor square tapered legs come in Valencia, Florentine,<br>or Urban Renewal finishes |                                                                                                                                                                                                                                                                 |         |         |       |        |       |       |               |  |
|                          |    |                       |                                                                                              | Available in hundreds of fabric choices, including those with robust performance and sustainability characteristics                                                                                                                                             |         |         |       |        |       |       |               |  |
| • Standard<br>o Optional |    |                       |                                                                                              | Luxury cushion features a moderately firm polyurethane foam<br>core wrapped soft fiber wrap for comfort and support                                                                                                                                             |         |         |       |        |       |       |               |  |
|                          |    |                       |                                                                                              | A classic silhouette with casual, curved sock arms                                                                                                                                                                                                              |         |         |       |        |       |       |               |  |
|                          |    |                       |                                                                                              | Semi-attached back cushions remain fixed in place, ensuring a clean look and comfortable feel                                                                                                                                                                   |         |         |       |        |       |       |               |  |
|                          |    |                       |                                                                                              | Removable seat cushions in a distinctive T-shaped style                                                                                                                                                                                                         |         |         |       |        |       |       |               |  |
|                          |    |                       |                                                                                              | Sit comfortably with luxury cushions featuring a moderately firm<br>polyurethane foam core wrapped with a soft fiber wrap, or select<br>plush cushions featuring a high-resiliency polyurethane foam<br>core wrapped with a soft fiber wrap for added support   |         |         |       |        |       |       |               |  |
|                          |    |                       |                                                                                              | Built to last with the Flexsteel patented C-Flex Blue Steel<br>Spring™ that provides an elevated level of support                                                                                                                                               |         |         |       |        |       |       |               |  |
|                          |    |                       |                                                                                              | Comes with two accent pillows to enhance comfort and style                                                                                                                                                                                                      |         |         |       |        |       |       |               |  |
|                          |    |                       |                                                                                              | Semi-attached back cushion remains fixed in place, ensuring a clean look and comfortable feel                                                                                                                                                                   |         |         |       |        |       |       |               |  |
|                          |    |                       |                                                                                              | Removable seat cushion in a distinctive T-shaped style                                                                                                                                                                                                          |         |         |       |        |       |       |               |  |
|                          |    |                       |                                                                                              | Sit comfortably with a luxury cushion featuring a moderately<br>firm polyurethane foam core wrapped with a soft fiber wrap, or<br>select a plush cushion featuring a high-resiliency polyurethane<br>foam core wrapped with a soft fiber wrap for added support |         |         |       |        |       |       |               |  |
|                          |    |                       |                                                                                              |                                                                                                                                                                                                                                                                 |         |         |       |        |       |       |               |  |
|                          |    |                       |                                                                                              |                                                                                                                                                                                                                                                                 |         |         |       |        |       |       |               |  |