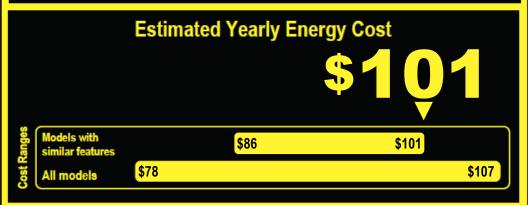

## Compare ONLY to other labels with yellow numbers. Labels with yellow numbers are based on the same test procedures.

- Your cost will depend on your utility rates and use.
- Both cost ranges based on models of similar size capacity.
- Models with similar features have automatic defrost, side-mounted freezer, and no through-the-door ice.
- Estimated energy cost base on a national average electricity cost of 12 cents per kWh.