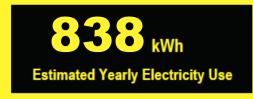

## Compare ONLY to other labels with yellow numbers. Labels with yellow numbers are based on the same test procedures.

- Your cost will depend on your utility rates and use.
- Both cost ranges based on models of similar size capacity.
- Models with similar features have automatic defrost, side-mounted freezer, and no through-the-door ice.
- Estimated energy cost base on a national average electricity cost of 12 cents per kWh.