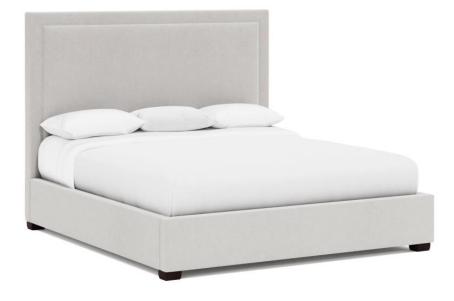

# Morgan Fabric Panel Bed King

## **Pieces Shown**

753FR76 Morgan Footboard/Side Rails 753H76 Morgan Headboard

## Dimensions

W: 82.25 in D: 89.88 in H: 64 in W: 208.91 cm D: 228.3 cm H: 162.56 cm SH: 7.25 in SH: 18.41 cm

#### Features

- Fully upholstered pricture-framed panel headboard with nailhead trim
- Full upholstered footboard and side rails no nailhead
- Espresso finish on feet
- · Three slat support system with adjustable center supports
- · Specifications subject to change without notice