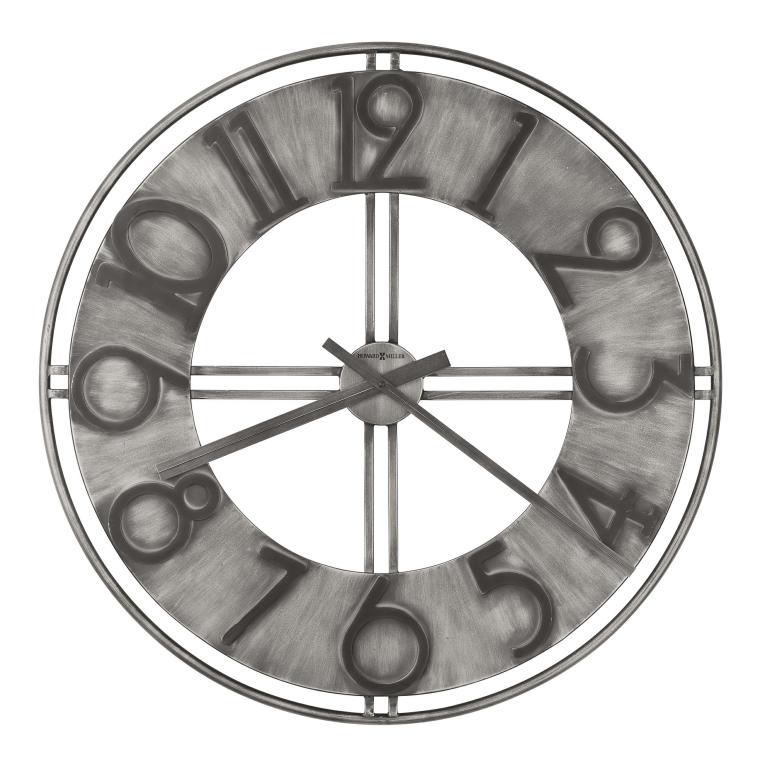

Enhancing life at home.™

| Name: RIVER OVERSIZED GALLERY WA |        | Seat Width                  | 0.0  | Assembly Required    | No              |
|----------------------------------|--------|-----------------------------|------|----------------------|-----------------|
| SKU                              | 625769 | Seat Depth                  | 0.0  | Can Ship UPS / Fedex | Yes             |
| Wood Finish                      |        | Seat Height                 | 0.0  | Shipping Carton Cour | nt 1            |
| Clock Movement                   | Quartz | Arm Height                  | 0.0  | Warranty             | 1 Year Warranty |
| Product Width                    | 30.0   | Shipping Width              | 35.0 | -                    | -               |
| Product Depth                    | 1.75   | Shipping Depth              | 34.5 |                      |                 |
| Product Height                   | 30.0   | Shipping Height             | 4.25 |                      |                 |
| Product Weight                   | 7.02   | Shipping Weight             | 12.4 |                      |                 |
| -                                |        | Shipping Cube - square feet | 2.96 |                      |                 |