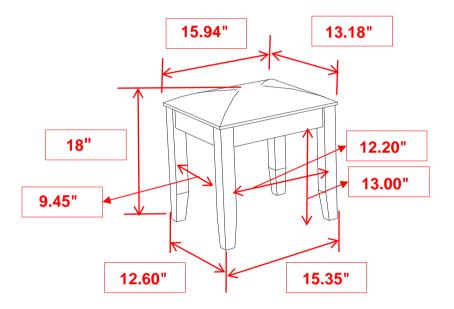

se follow attached instructions in the same sequence as numbered to assure fast & easy assembly.



#### **WARNING!**

- 1. Don't attempt to repair or modify parts that are broken or defective. Please contact the store immediately.
- 2. This product is for home use only and not intended for commercial establishments.



ASSEMBLY TIME

10 MINUTES

### **PARTS IDENTIFICATION**

A SEAT 1PC

B LEG 4PCS

#### HARDWARE IDENTIFICATION

| 1 | ALLEN WRENCH<br>(M4 x 60MM - BLK)  | 1PC  |
|---|------------------------------------|------|
| 2 | BOLT<br>(M6 x 50mm - BLK)          | 8PCS |
| 3 | LOCK WASHER<br>(1/4" - BLK)        | 8PCS |
| 4 | FLAT WASHER<br>(1/4" X 19mm - BLK) | 8PCS |

## ITEM: 205297STL



#### **ASSEMBLY INSTRUCTIONS**

### STEP 1



# STEP 2 COMPLETE





# ITEM: **205297STL**





Note: Dimension tolerence ± 5%