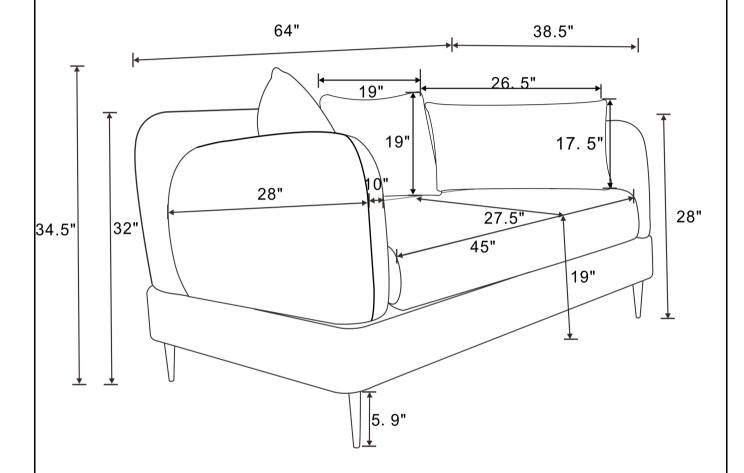

Z HARDWARE PACKAGE

LEG

4PCS

ITEM: 509412

**Note**: Dimension tolerance ±5%

**COASTERFURNITURE.COM**