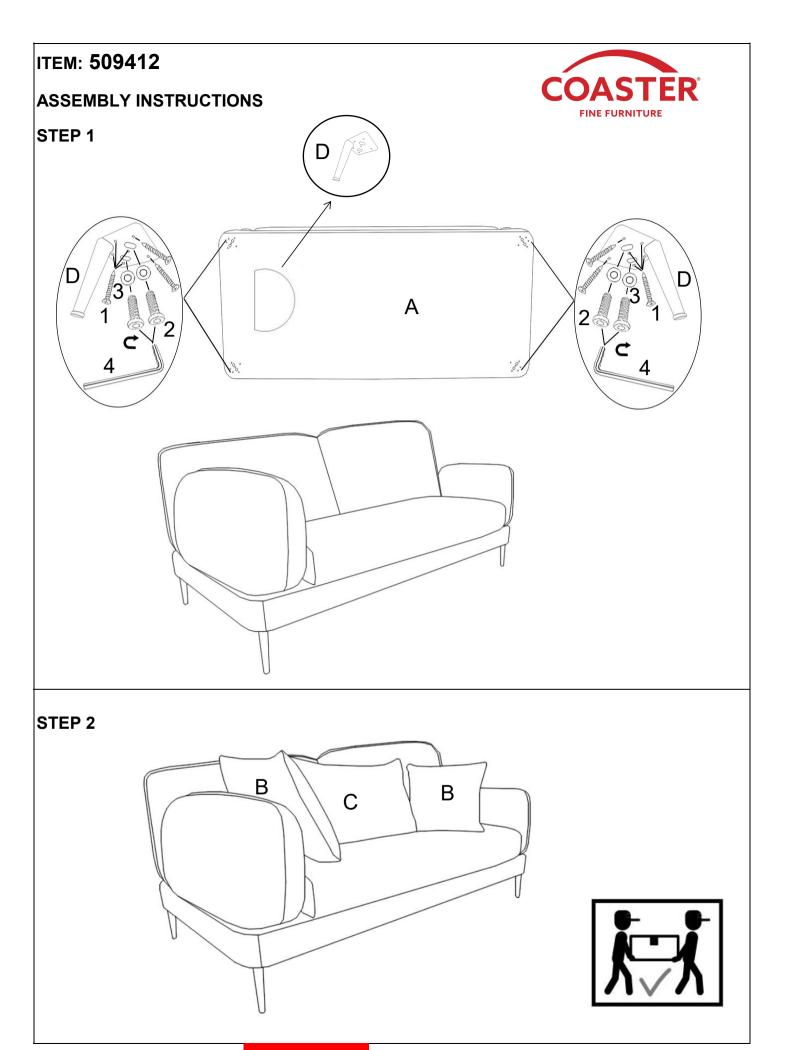

#### ITEM: 509412

#### **ASSEMBLY INSTRUCTIONS**

### **PARTS IDENTIFICATION**

BASE 1PC

SQUARE PILLOW 2PCS

RECTANGLE PILLOW 1PC

| NO  | DESCRIPTION          | FIGURE   | Q'TY  |
|-----|----------------------|----------|-------|
| (1) | SCREW<br>φ M5MM*30MM | <b> </b> | 24PCS |
| (2) | SHORTBOLT            |          | 8PCS  |
| (3) | FLAT WASHER          | 0        | 8PCS  |
| (4) | ALLEN WRENCH         |          | 1PCS  |