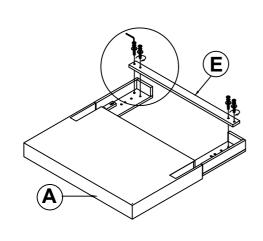

## ITEM:315993T

**ASSEMBLY INSTRUCTIONS** 

STEP 1

## PARTS IDENTIFICATION

A HEADBOARD PANEL

1PC

**D WOOD CLEAT** 

2PCS

**B LEFT LEG** 

1PC

E HEADBOARD
BOTTOM RAIL