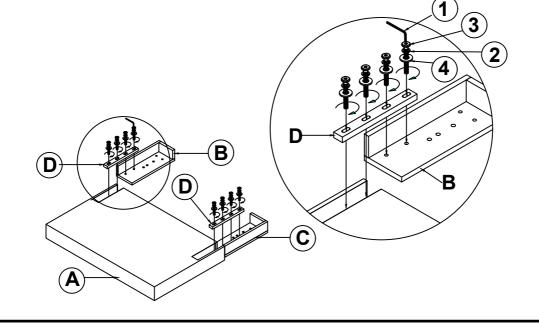

## ITEM:315993T

**ASSEMBLY INSTRUCTIONS** 

STEP 1

## PARTS IDENTIFICATION

A HEADBOARD PANEL

1PC

**D WOOD CLEAT** 

2PCS

**B LEFT LEG** 

1PC

E HEADBOARD
BOTTOM RAIL

## HARDWARE IDENTIFICATION

1 ALLEN WRENCH (4MM-RBW)

1PC

2 BIG LOCK WASHER (Ø 5/16 "-RBW)

12PCS

3 BIG BOLT (Ø 5/16 "X38mm-RBW)

12PCS

BIG FLAT WASHER (Ø 5/16 "-RBW)