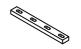

## PARTS IDENTIFICATION

A HEADBOARD PANEL

1PC

**D WOOD CLEAT** 

2PCS

**B LEFT LEG** 

1PC

E HEADBOARD
BOTTOM RAIL