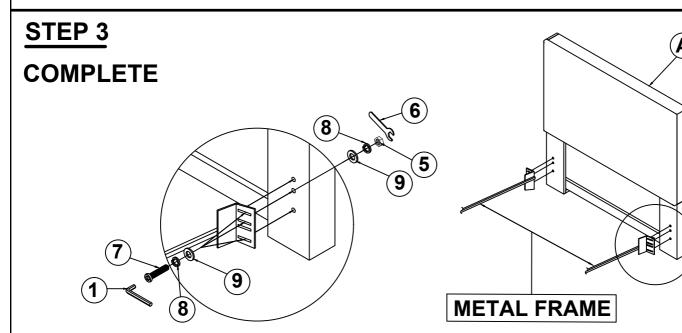

## HARDWARE IDENTIFICATION

1 ALLEN WRENCH (4MM-RBW)

1PC

2 BIG LOCK WASHER (Ø 5/16 "-RBW)

12PCS

3 BIG BOLT (Ø 5/16 "X38mm-RBW)

12PCS

BIG FLAT WASHER (Ø 5/16 "-RBW)

12PCS

5 HEX NUT (1/4"x10mm)

6PCS

6 WRENCH (10MM-RBW)

1PC

7 SMALL BOLT (Ø 1/4 "X38mm-RBW)

6PCS

8 SMALL LOCK WASHER (Ø 1/4 "-RBW)

12PCS

9 SMALL FLAT WASHER (Ø 1/4 "-RBW)

12PCS