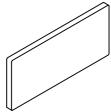

## PARTS IDENTIFICATION

A HEADBOARD PANEL

1PC

**D WOOD CLEAT** 

2PCS

**B LEFT LEG** 

1PC

E HEADBOARD
BOTTOM RAIL