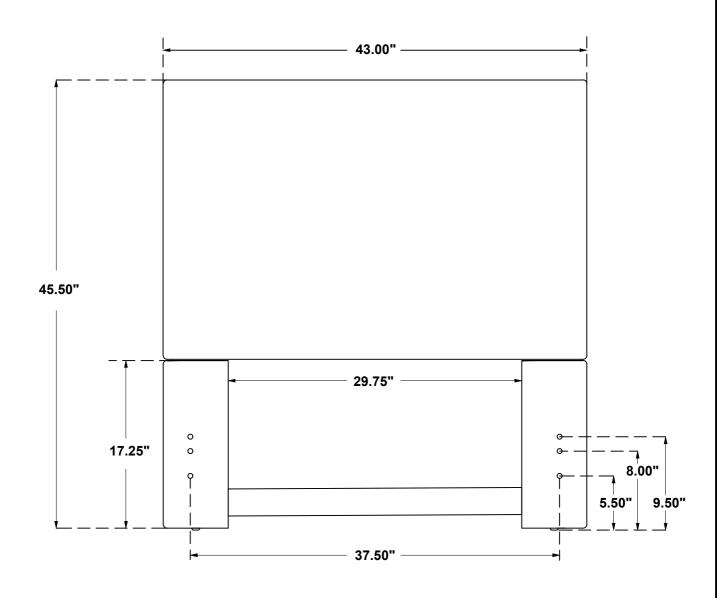

tive. Please contact the store immediately.
- 2. This product is for home use only and not intended for commercial establishments.



ASSEMBLY TIME

15 MINUTES

## PARTS IDENTIFICATION

A HEADBOARD PANEL



1PC

**D WOOD CLEAT** 



2PCS

**B LEFT LEG** 



1PC

E HEADBOARD
BOTTOM RAIL



1PC

C RIGHT LEG



1PC

## HARDWARE IDENTIFICATION

1 ALLEN WRENCH (4MM-RBW)



1PC

2 BIG LOCK WASHER (Ø 5/16 "-RBW)



12PCS

3 BIG BOLT (Ø 5/16 "X38mm-RBW)



12PCS

BIG FLAT WASHER (Ø 5/16 "-RBW)



12PCS

5 HEX NUT (1/4"x10mm)



6PCS

6 WRENCH (10MM-RBW)



1PC

7 SMALL BOLT (Ø 1/4 "X38mm-RBW)



6PCS

8 SMALL LOCK WASHER (Ø 1/4 "-RBW)



12PCS

9 SMALL FLAT WASHER (Ø 1/4 "-RBW)



12PCS

## ITEM:315993T

**ASSEMBLY INSTRUCTIONS** 

STEP 1





## STEP 2







PAGE 3 OF 3

COASTERFURNITURE.COM





Note:Dimension tolerance±5%