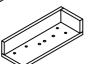

## PARTS IDENTIFICATION

A HEADBOARD PANEL

1PC

**D WOOD CLEAT** 

2PCS

**B LEFT LEG** 

1PC

E HEADBOARD
BOTTOM RAIL