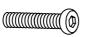

## HARDWARE IDENTIFICATION

1 ALLEN WRENCH (4MM-RBW)

1PC

2 BIG LOCK WASHER (Ø 5/16 "-RBW)

12PCS

3 BIG BOLT (Ø 5/16 "X38mm-RBW)

12PCS

BIG FLAT WASHER (Ø 5/16 "-RBW)

12PCS

5 HEX NUT (1/4"x10mm)

6PCS

6 WRENCH (10MM-RBW)

1PC

7 SMALL BOLT (Ø 1/4 "X38mm-RBW)

6PCS

8 SMALL LOCK WASHER (Ø 1/4 "-RBW)