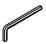

## HARDWARE IDENTIFICATION

1 ALLEN WRENCH (4MM-RBW)

1PC

2 BIG LOCK WASHER (Ø 5/16 "-RBW)

12PCS

3 BIG BOLT (Ø 5/16 "X38mm-RBW)

12PCS

BIG FLAT WASHER (Ø 5/16 "-RBW)