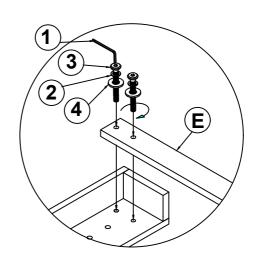

## STEP 2

PAGE 3 OF 3

COASTERFURNITURE.COM

Note:Dimension tolerance±5%

## HARDWARE IDENTIFICATION

1 ALLEN WRENCH (4MM-RBW)

1PC

2 BIG LOCK WASHER (Ø 5/16 "-RBW)

12PCS

3 BIG BOLT (Ø 5/16 "X38mm-RBW)

12PCS

BIG FLAT WASHER (Ø 5/16 "-RBW)

12PCS

5 HEX NUT (1/4"x10mm)

6PCS

6 WRENCH (10MM-RBW)

1PC

7 SMALL BOLT (Ø 1/4 "X38mm-RBW)

6PCS

8 SMALL LOCK WASHER (Ø 1/4 "-RBW)