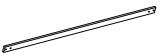

## PARTS IDENTIFICATION

A HEADBOARD PANEL

1PC

**D WOOD CLEAT** 

2PCS

**B LEFT LEG** 

1PC

E HEADBOARD
BOTTOM RAIL

1PC

C RIGHT LEG

1PC