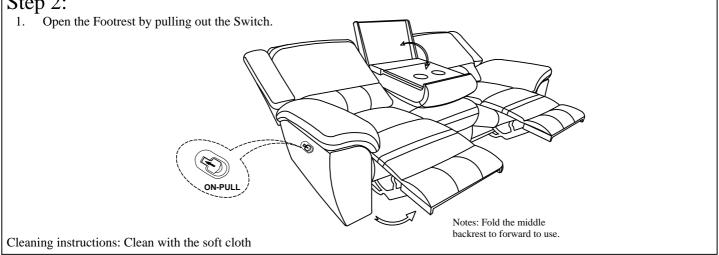

ng this quality product. Check carefully for small parts which may have come loose during shipment. Identify and count all parts as specified below.

### It is recommended to use two or more persons during the assembly process.

| Parts List |                 |        |      |
|------------|-----------------|--------|------|
| NO.        | DESCRIPTION     | SKETCH | Q'TY |
| А          | Seat            |        | 1 PC |
| В          | Left Backrest   |        | 1 PC |
| С          | Middle Backrest |        | 1 PC |
| D          | Right Backrest  |        | 1 PC |
| Е          | Left Wing       | D      | 1 PC |
| F          | Right Wing      | D      | 1 PC |



#### Notes : Remove or cut all Cable ties at the bottom

## Step 1:

Attach Backrest (B/C/D) to the Seat (A).





## Step 2: