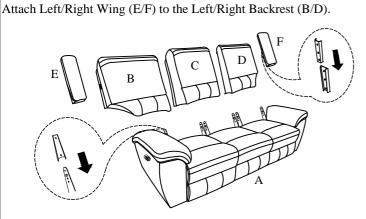

### It is recommended to use two or more persons during the assembly process.

| Parts List |                 |        |      |
|------------|-----------------|--------|------|
| NO.        | DESCRIPTION     | SKETCH | Q'TY |
| А          | Seat            |        | 1 PC |
| В          | Left Backrest   |        | 1 PC |
| С          | Middle Backrest |        | 1 PC |
| D          | Right Backrest  |        | 1 PC |
| Е          | Left Wing       | D      | 1 PC |
| F          | Right Wing      | D      | 1 PC |

## Step 1:

Attach Backrest (B/C/D) to the Seat (A).