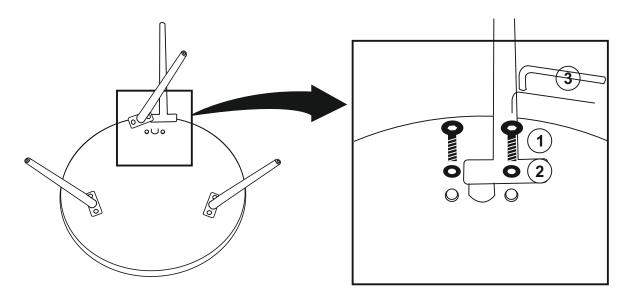

LY INSTRUCTIONS



#### **ASSEMBLY TIPS:**

- 1. Remove hardware from box and sort by size.
- 2. Please check to see that all hardware and parts are present prior to start of assembly.
- 3. Please follow attached instruction in the same sequence as numbered to assure fast & easy assembly.



#### **WARNING!**

- 1. Don't attempt to repair or modify parts that are broken or defective. Please contact the store immediately.
- 2. This product is for home use only and not intended for commercial establishment.



**ASSEMBLY TIME** 

**15 MINUTES** 

## **PARTS IDENTIFICATION**

A TOP



1PC

B LEG

(4 mm - BLK)



3PCS

## **HARDWARE IDENTIFICATION**

1 BOLT (6 mm - BLK) 6PCS

2 FLAT WASHER (8 mm - BLK) 6PCS

3 ALLEN WRENCH

# ITEM: **736108**ASSEMBLY INSTRUCTIONS



### STEP 1



#### STEP 2



## STEP 3 COMPLETE





PAGE 3 OF 3

**COASTERFURNITURE.COM** 

ITEM: **736108** 





Note: Dimension tolerance ±5%