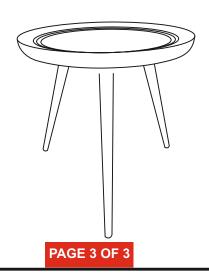

## STEP 3 COMPLETE

PAGE 3 OF 3

**COASTERFURNITURE.COM** 

ITEM: **736108** 

Note: Dimension tolerance ±5%