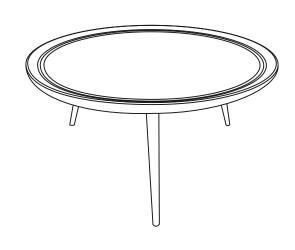

## STEP 3 COMPLETE

COASTERFURNITURE.COM

ITEM: **736107** 

Note: Dimension tolerance ±5%