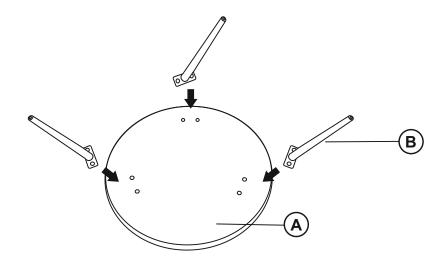

## **PARTS IDENTIFICATION**

A TOP

1PC

B LEG

3PCS

## HARDWARE IDENTIFICATION

1 BOLT (6 mm - BLK) 6PCS

2 FLAT WASHER (8 mm - BLK)

3 ALLEN WRENCH \_\_\_\_\_\_ 1PC (4 mm - BLK)

# ITEM: 736107 ASSEMBLY INSTRUCTIONS STEP 1 B