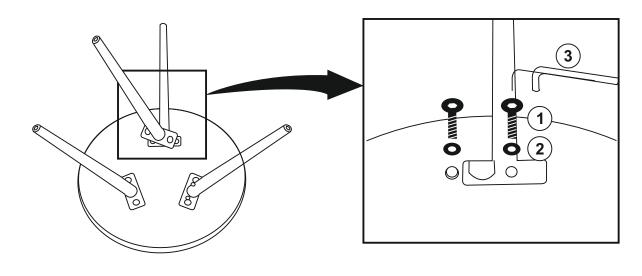

# ITEM: 736107 ASSEMBLY INSTRUCTIONS STEP 1 B

## STEP 2

### STEP 1

#### STEP 2