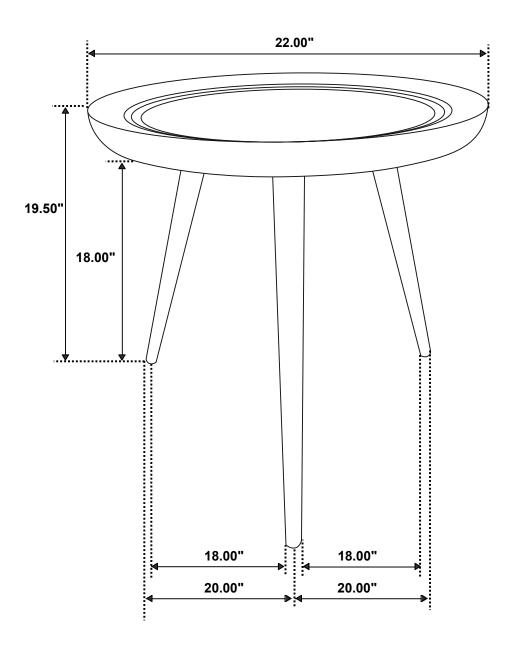

## STEP 3 COMPLETE

COASTERFURNITURE.COM

ITEM: **736107** 

Note: Dimension tolerance ±5%