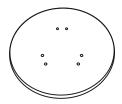

## **PARTS IDENTIFICATION**

A TOP

1PC

B LEG

3PCS

## **PARTS IDENTIFICATION**

A TOP

1PC

B LEG

(4 mm - BLK)

3PCS