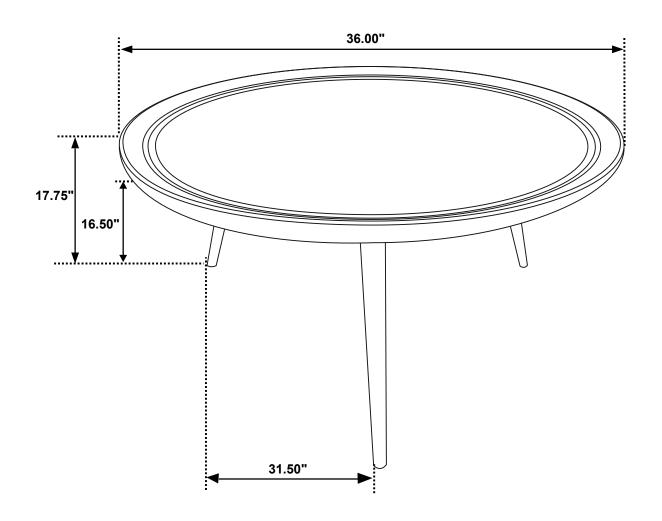

## STEP 3 COMPLETE

PAGE 3 OF 3

**COASTERFURNITURE.COM** 

ITEM: **736108** 

Note: Dimension tolerance ±5%