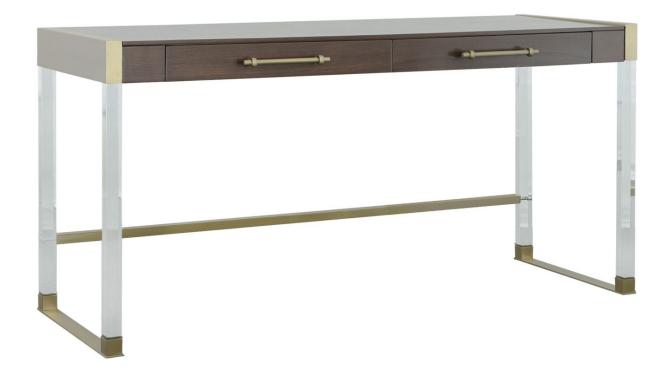

# Libby Langdon Simone Writing Desk

M316-96

Monogram

### Description

The Simone Console Desk combines Acrylic, wood and brass to elevate the look of this piece by mixing materials and there's great contrast between the Smoked Stone wood finish and the subtle champagne brass metal detail and hardware. The plexi legs keep it feeling open and light and because it's only 22' deep it can easily work as a console as well as a desk, making it versatile and stylish.

#### Details

Additional info Features two drawers with soft close guides. Also available as 6316-96 in Smoked

Stone Finish.

Materials Stainless Steel, Acrylic, Walnut Solids and Veneers

Finish options Monogram Finishes