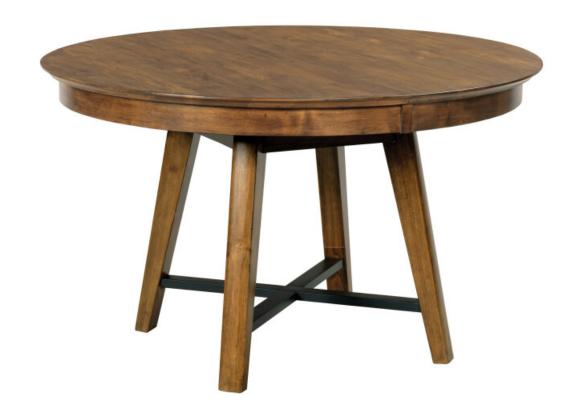

## **ABODE COLLECTION**

ITEM # 269-701P

The Salter Round Dining Table measures 50 inches diameter and can be extended to make a 70 inch oval with the included 20" leaf. It features a clean design with a metal cross-stretcher bracing the legs. For added peace of mind, the top of this solid wood dining table is finished with our KinGuard performance finish to help protect against spills.

Solid Wood - Made using genuine solid wood construction

Kinguard Performance
Finish - Featuring
exclusive Kinguard
Performance Finish for
added protection
against watermarks and
spills

| Dimensions |         |     | + |
|------------|---------|-----|---|
|            | Height: | 30" |   |
|            | Width:  | 50" |   |
|            | Length: | 50" |   |
|            |         |     |   |