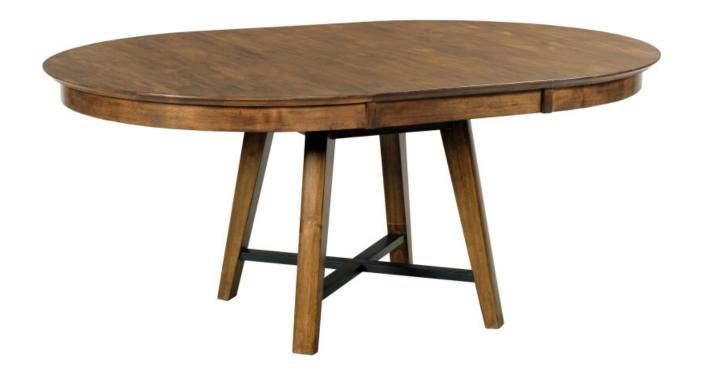

## **ABODE COLLECTION**

ITEM # 269-701P

The Salter Round Dining Table measures 50 inches diameter and can be extended to make a 70 inch oval with the included 20" leaf. It features a clean design with a metal cross-stretcher bracing the legs. For added peace of mind, the top of this solid wood dining table is finished with our KinGuard performance finish to help protect against spills.