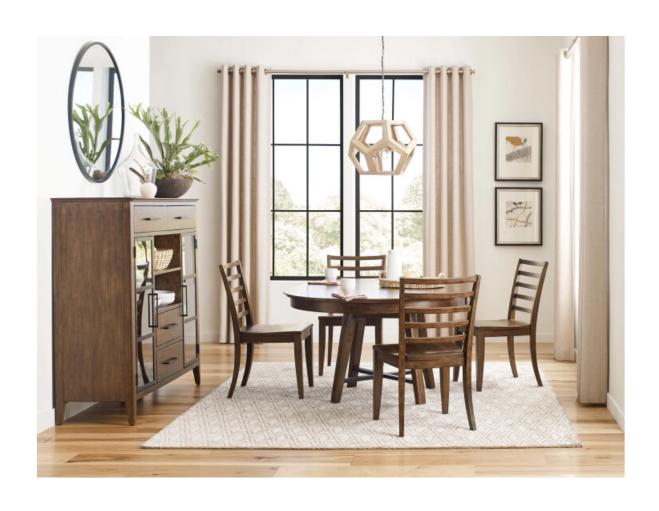

## **ABODE COLLECTION**

ITEM # 269-701P

The Salter Round Dining Table measures 50 inches diameter and can be extended to make a 70 inch oval with the included 20" leaf. It features a clean design with a metal cross-stretcher bracing the legs. For added peace of mind, the top of this solid wood dining table is finished with our KinGuard performance finish to help protect against spills.