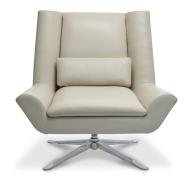

#### LUKE BY NOAH PACKARD

### **Standard Features:**

Premium high-density, high-resiliency foam seat Tight back and seat cushion Double-needle top-stitch Lumbar pillow Limited lifetime warranty on frame Quick-ship delivery

#### **Options:**

Contrasting lumbar pillow available Swivel base available in Antique Brass, Brushed Stainless Steel, Burnished Bronze, Polished Nickel

Please use actual leather, fabric, Crypton<sup>®</sup>, Sunbrella<sup>®</sup> and Ultrasuede<sup>®</sup> swatches when specifying furniture as the colors shown may vary due to the printing process.