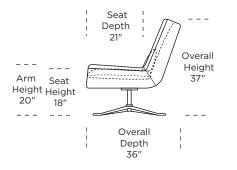

#### LKE-CHR-ST

Scale: 1/4 inch = 1 foot All dimensions are approximate and subject to change. Specify components from the sitting position. V07.20.23