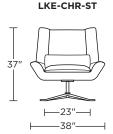

#### LKE-CHR-ST

Scale: 1/4 inch = 1 foot All dimensions are approximate and subject to change. Specify components from the sitting position. V07.20.23