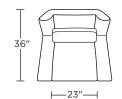

#### LKE-CHR-ST

Scale: 1/4 inch = 1 foot All dimensions are approximate and subject to change. Specify components from the sitting position. V07.20.23