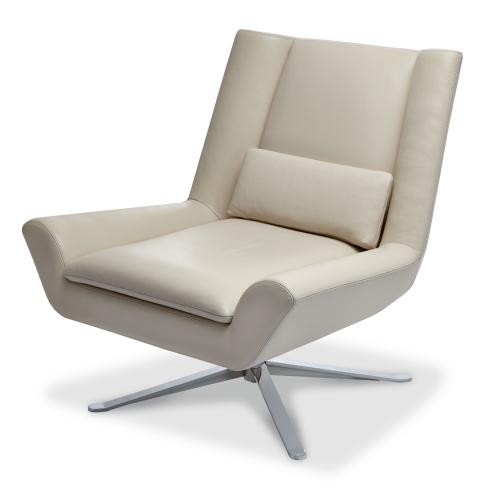

#### LUKE BY NOAH PACKARD

### **Standard Features:**

Premium high-density, high-resiliency foam seat Tight back and seat cushion Double-needle top-stitch Lumbar pillow Limited lifetime warranty on frame Quick-ship delivery

#### **Options:**

Contrasting lumbar pillow available Swivel base available in Antique Brass, Brushed Stainless Steel, Burnished Bronze, Polished Nickel

Please use actual leather, fabric, Crypton<sup>®</sup>, Sunbrella<sup>®</sup> and Ultrasuede<sup>®</sup> swatches when specifying furniture as the colors shown may vary due to the printing process.