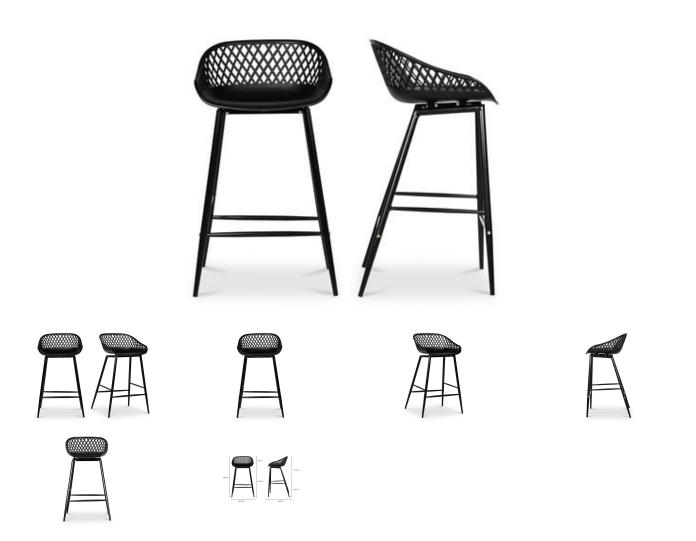

# Piazza Outdoor Counter Stool Black - Set Of Two

#### OVERVIEW

Patio perfection. With a curved seat, the Piazza counter stool is like a basket of comfort for summertime bliss. A diamond mesh back made with durable polypropylene and sleek tapered legs provide this stool's contemporary charisma, while a built-in footrest keeps things breezy. Available in two colors, pair this counter stool with others from the Piazza collection for a true outdoor oasis.

- Curved silhouette to promote ergonomic comfort
- Polypropylene construction with a diamond mesh back
- Solid tapered legs with a built in footrest
- Suitable for indoor or outdoor use. Store inside or cover while not in use during inclement weather
- Some assembly required