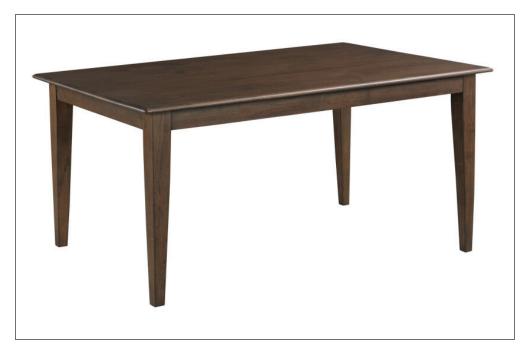

## KINCAID. ITEM # 317-744M 60" RECTANGULAR LEG TABLE, MOCHA

Some dining areas offer enough space to use a rectangular table. While it may not seem like a significant difference, a 60 inch rectangular table offers much more dining space and than a 54 inch round. With the ability to comfortably seat six place settings, the Kafe 60 inch Rectangular Leg Table does an excellent job of merging the casual breakfast nook with the dining capabilities of dedicated dining spaces. This solid wood dining table features solid Alder which is an ideal wood for tables and cabinetry. The top also features our KinGuard performance top coat. This protective finish helps to protect the finish from common food spills by allowing added time to get things cleaned up. To learn more about Kincaid Furniture's KinGuard Performance Finish, please visit the video library link at the bottom of the page and select the KinGuard video.

## Dimensions

| Height: | 30" |
|---------|-----|
| Width:  | 60" |
| Length: | 38" |

Visit KincaidFurniture.com