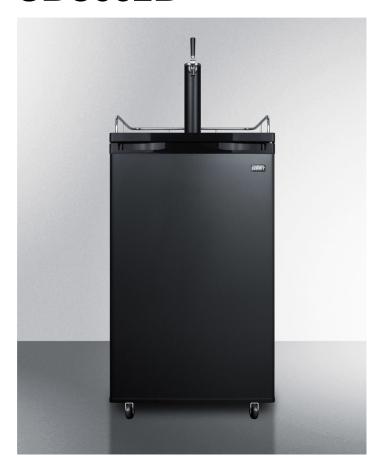

### SBC582B

33" x 20" x 30.88" (H x W x D)

Freestanding residential beer dispenser, auto defrost in black finish

### **Highlights:**

Full-sized capacity to hold half, quarter, 1/6 or mini kegs Includes everything you need to pour the perfect draft Automatic defrost ensures minimum user maintenance

#### **Product Features:**

| Full-sized beer dispenser            | Large 4.9 cu.ft. interior accepts half, quarter, and mini kegs                                            |
|--------------------------------------|-----------------------------------------------------------------------------------------------------------|
| Tap Kit                              | Includes a 5 lb. CO2 tank and regulator, draft arm, Sankey American tap, and connection hardware          |
| Automatic defrost                    | Reduced user maintenance with auto defrost operation                                                      |
| Ideal beer temperature               | Operates between 36° and 45°F to keep a variety of beers stored at just the right serving temperature     |
| Reversible door                      | User-reversible door swing for added flexibility                                                          |
| Adjustable thermostat                | Dial thermostat for easy and intuitive temperature management                                             |
| Adjustable shelves                   | Includes two wire shelves with six positions for easier storage when using this unit to store other items |
| Color-matched beer tower             | Draft tower comes in a jet black finish with stainless steel trim for an attractive, modern look          |
| Casters included (ships unassembled) | To make the beer dispenser portable, install this set of 2 1/2" high locking casters                      |