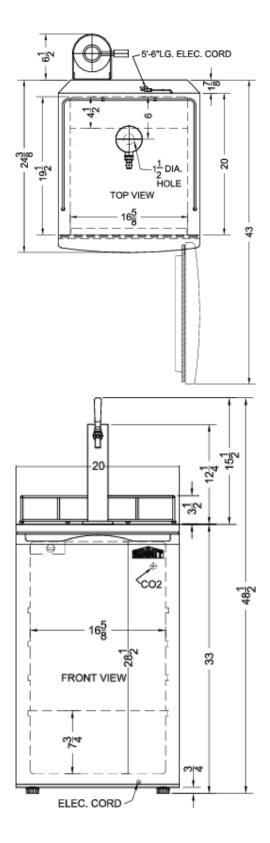

### **SBC582B Specifications:**

| Overview                                                                                                                              |                                                                                                                  |
|---------------------------------------------------------------------------------------------------------------------------------------|------------------------------------------------------------------------------------------------------------------|
| Height of Cabinet                                                                                                                     | 33.0" (84 cm)                                                                                                    |
| Width                                                                                                                                 | 20.0" (51 cm)                                                                                                    |
| Depth                                                                                                                                 | 30.88" (78 cm)                                                                                                   |
| Depth with door at 90°                                                                                                                | 43.0" (109 cm)                                                                                                   |
| Capacity                                                                                                                              | 4.9 cu.ft. (139 L)                                                                                               |
| Defrost Type                                                                                                                          | Automatic                                                                                                        |
| Door                                                                                                                                  | Black                                                                                                            |
| Cabinet                                                                                                                               | Black                                                                                                            |
| US Electrical Safety                                                                                                                  | UL                                                                                                               |
| Canadian Electrical Safety                                                                                                            | ULC                                                                                                              |
| Energy Usage/Year                                                                                                                     | 270.0kWh/year                                                                                                    |
| Amps                                                                                                                                  | 1.1                                                                                                              |
| Voltage/Frequency                                                                                                                     | 115 V AC/60 Hz                                                                                                   |
| Weight                                                                                                                                | 70.0 lbs. (32 kg)                                                                                                |
| Shipping Weight                                                                                                                       | 73.0 lbs. (33 kg)                                                                                                |
| Parts & Labor Warranty                                                                                                                | 1 Year                                                                                                           |
| Compressor Warranty                                                                                                                   | 5 Years                                                                                                          |
| Beer Dispenser                                                                                                                        |                                                                                                                  |
| Door Swing                                                                                                                            | RHD                                                                                                              |
| Reversible                                                                                                                            | Yes                                                                                                              |
| Tap Kit                                                                                                                               | Yes                                                                                                              |
| Height with Tap                                                                                                                       | 48.75" (124 cm)                                                                                                  |
| Number of Taps                                                                                                                        | 1                                                                                                                |
| Adjustable Shelves                                                                                                                    | Yes                                                                                                              |
| Shelf Type                                                                                                                            | Wire                                                                                                             |
| Shelf Qty                                                                                                                             | 2                                                                                                                |
| Thermostat Type                                                                                                                       | Dial                                                                                                             |
|                                                                                                                                       |                                                                                                                  |
| Refrigerant                                                                                                                           | R600a                                                                                                            |
| Refrigerant Refrigerant Amount                                                                                                        | R600a<br>0.67 oz.                                                                                                |
|                                                                                                                                       |                                                                                                                  |
| Refrigerant Amount                                                                                                                    | 0.67 oz.                                                                                                         |
| Refrigerant Amount High Side PSI                                                                                                      | 0.67 oz.<br>150.0                                                                                                |
| Refrigerant Amount High Side PSI Low Side PSI                                                                                         | 0.67 oz.<br>150.0<br>60.0                                                                                        |
| Refrigerant Amount High Side PSI Low Side PSI Inter Height                                                                            | 0.67 oz.<br>150.0<br>60.0<br>28.5" (72 cm)                                                                       |
| Refrigerant Amount High Side PSI Low Side PSI Inter Height Interior Width                                                             | 0.67 oz.<br>150.0<br>60.0<br>28.5" (72 cm)<br>16.63" (42 cm)                                                     |
| Refrigerant Amount High Side PSI Low Side PSI Inter Height Interior Width Interior Depth                                              | 0.67 oz.<br>150.0<br>60.0<br>28.5" (72 cm)<br>16.63" (42 cm)<br>19.5" (50 cm)                                    |
| Refrigerant Amount High Side PSI Low Side PSI Inter Height Interior Width Interior Depth Compressor Step Height                       | 0.67 oz.<br>150.0<br>60.0<br>28.5" (72 cm)<br>16.63" (42 cm)<br>19.5" (50 cm)<br>7.75" (20 cm)                   |
| Refrigerant Amount High Side PSI Low Side PSI Inter Height Interior Width Interior Depth Compressor Step Height Compressor Step Width | 0.67 oz.<br>150.0<br>60.0<br>28.5" (72 cm)<br>16.63" (42 cm)<br>19.5" (50 cm)<br>7.75" (20 cm)<br>16.63" (42 cm) |