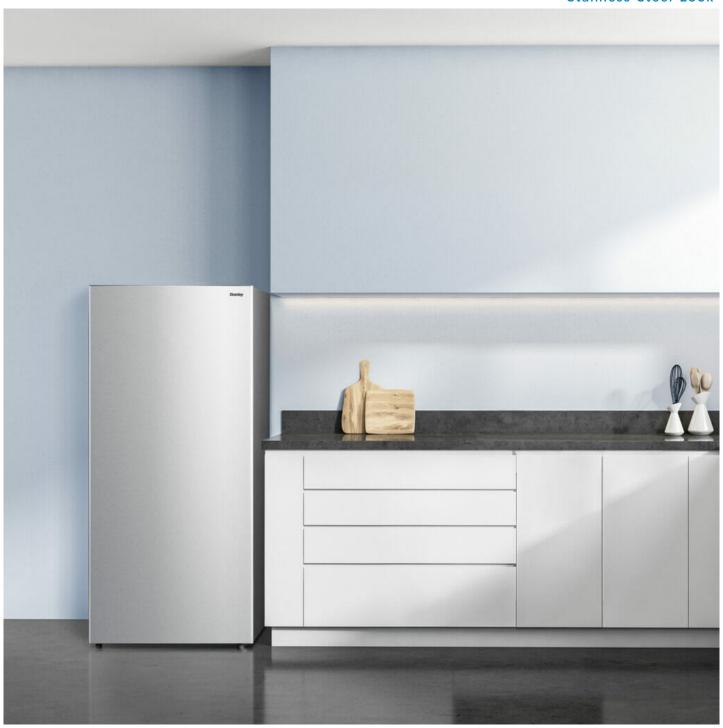

## **DUFM068A1SCDB**

6.8 cu. ft. Convertible Upright Freezer in Stainless Steel Look

6.8 cu. ft. Convertible Upright Freezer in Stainless Steel Look

## **FEATURES**

- 6.8 cu ft. capacity (193 Litres): Compact upright freezer perfect for small space living.
- Convertible: Works as refrigerator or freezer
- ENERGY STAR® certified: Energy efficient to help you save money without sacrificing performance.
- Fast Freeze function to quickly lower the temperature inside the freezer for contents to freeze faster
- Garage Ready: Freezer can perform in temperatures from 0°F to 110°F (-17°C to 43°C).
- Flexible frozen food organization: 5 full width glass shelves & 3 drawers to make food storage easier.
- Mechanical thermostat: Ease of use in adjusting variable temperature range.
- Reversible Door lets you decide your door swing direction
- Manual defrost: Easy to clean.
- 5 Year Parts & Labour in Home Warranty: Industry leading warranty for peace of mind.