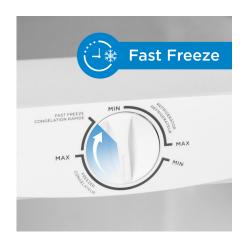

## **FEATURES**

- 6.8 cu ft. capacity (193 Litres): Compact upright freezer perfect for small space living.
- Convertible: Works as refrigerator or freezer
- ENERGY STAR® certified: Energy efficient to help you save money without sacrificing performance.
- Fast Freeze function to quickly lower the temperature inside the freezer for contents to freeze faster
- Garage Ready: Freezer can perform in temperatures from 0°F to 110°F (-17°C to 43°C).
- Flexible frozen food organization: 5 full width glass shelves & 3 drawers to make food storage easier.
- Mechanical thermostat: Ease of use in adjusting variable temperature range.
- Reversible Door lets you decide your door swing direction
- Manual defrost: Easy to clean.
- 5 Year Parts & Labour in Home Warranty: Industry leading warranty for peace of mind.