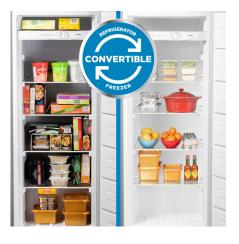

## **FEATURES**

- 6.8 cu ft. capacity (193 Litres): Compact upright freezer perfect for small space living.
- Convertible: Works as refrigerator or freezer
- ENERGY STAR® certified: Energy efficient to help you save money without sacrificing performance.
- Fast Freeze function to quickly lower the temperature inside the freezer for contents to freeze faster
- Garage Ready: Freezer can perform in temperatures from 0°F to 110°F (-17°C to 43°C).
- Flexible frozen food organization: 5 full width glass shelves & 3 drawers to make food storage easier.
- Mechanical thermostat: Ease of use in adjusting variable temperature range.
- Reversible Door lets you decide your door swing direction
- Manual defrost: Easy to clean.
- 5 Year Parts & Labour in Home Warranty: Industry leading warranty for peace of mind.