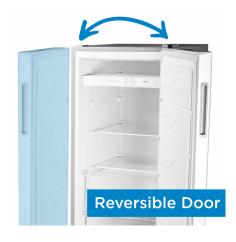

## **FEATURES**

- 6.8 cu ft. capacity (193 Litres): Compact upright freezer perfect for small space living.
- Convertible: Works as refrigerator or freezer
- ENERGY STAR® certified: Energy efficient to help you save money without sacrificing performance.
- Fast Freeze function to quickly lower the temperature inside the freezer for contents to freeze faster
- Garage Ready: Freezer can perform in temperatures from 0°F to 110°F (-17°C to 43°C).
- Flexible frozen food organization: 5 full width glass shelves & 3 drawers to make food storage easier.
- Mechanical thermostat: Ease of use in adjusting variable temperature range.
- Reversible Door lets you decide your door swing direction
- Manual defrost: Easy to clean.
- 5 Year Parts & Labour in Home Warranty: Industry leading warranty for peace of mind.