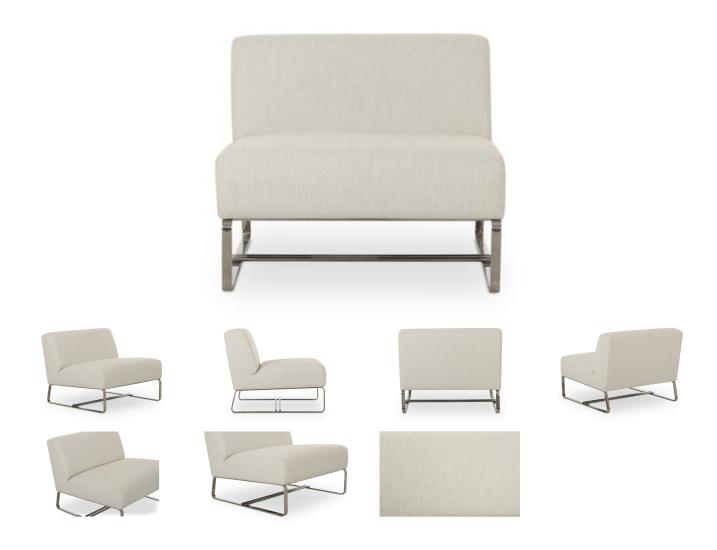

# **OVERVIEW**

The Jules outdoor accent chair features an armless design with a wide, soft, padded seat that invites hours of relaxation. The chair stands on a shiny, chrome metal base, giving it a sleek, updated look, while its waterresistant, all-weather fabric upholstery makes it a practical outdoor perch.

- 100% Water-resistant, all-weather polyester upholstery
- Antiseptic plywood frame with aluminum legs
- Foam core, polyfill wrapped cushions
- No assembly required

#### **SPECIFICATIONS**

ITEM CODE OA-1029-34

SWATCH CODE SWOA-FLECKEDBEIGE

COLLECTION JULES

PRODUCT MATERIALS

UPHOLSTERY: 100% Polyester,
Antiseptic Plywood Frame,
Foam/Fiber Fill, Aluminum Leg

STYLE Modern

GENERAL DIMENSIONS 34.25" W X 35.0" D X 28.75" H

SEATING