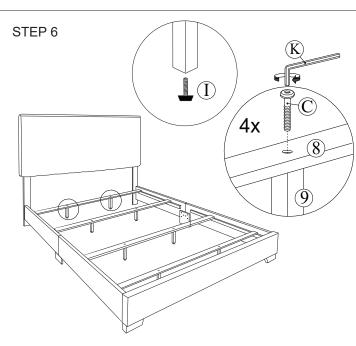

| HARDWARE LIST |             |                      |           |  |
|---------------|-------------|----------------------|-----------|--|
| NO            | DESCRIPTION |                      | QTY / PCS |  |
| A             | @           | JCBB M8 X 20 MM      | 8 PCS     |  |
| В             | <b></b> _   | JCBC M6 X 45 MM      | 6 PCS     |  |
| С             | <b></b> _   | JCBC M6 X 40MM       | 8 PCS     |  |
| D             |             | JCBC M6 X 25MM       | 12 PCS    |  |
| Е             |             | FLAT WASHER M6       | 18 PCS    |  |
| F             | ٥           | SPRING WASHER M6     | 18 PCS    |  |
| G             |             | WOOD DOWEL M8 X 30MM | 2 PCS     |  |
| Н             | <b>3</b>    | CSK M4 x 32MM        | 8 PCS     |  |
| I             |             | ADJUSTER M6          | 8 PCS     |  |
| J             |             | ALLEN KEY M4         | 1 PC      |  |
| K             |             | ALLEN KEY M5         | 1 PC      |  |
| L             |             | JCBC M6 x 50MM       | 2 PCS     |  |