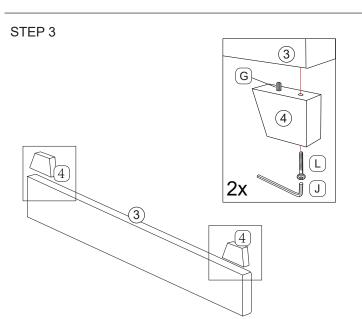

| <b></b> _   | JCBC M6 X 40MM       | 8 PCS     |  |
| D             |             | JCBC M6 X 25MM       | 12 PCS    |  |
| Е             |             | FLAT WASHER M6       | 18 PCS    |  |
| F             | ٥           | SPRING WASHER M6     | 18 PCS    |  |
| G             |             | WOOD DOWEL M8 X 30MM | 2 PCS     |  |
| Н             | <b>3</b>    | CSK M4 x 32MM        | 8 PCS     |  |
| I             |             | ADJUSTER M6          | 8 PCS     |  |
| J             |             | ALLEN KEY M4         | 1 PC      |  |
| K             |             | ALLEN KEY M5         | 1 PC      |  |
| L             |             | JCBC M6 x 50MM       | 2 PCS     |  |

### STEP 1



### STEP 2



MADE IN MALAYSIA 2 OF 1

## Progressive® ASSEMBLY INSTRUCTION Model No: U390 KING BED













MADE IN MALAYSIA

2 OF 2