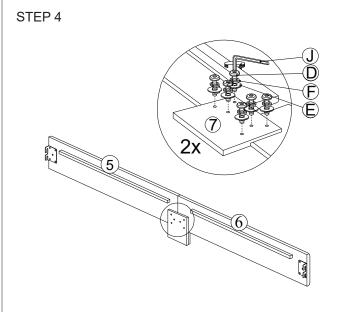

| HARDWARE LIST |             |                      |           |  |
|---------------|-------------|----------------------|-----------|--|
| NO            | DESCRIPTION |                      | QTY / PCS |  |
| A             | @           | JCBB M8 X 20 MM      | 8 PCS     |  |
| В             | <b></b> _   | JCBC M6 X 45 MM      | 6 PCS     |  |
| С             | <b></b> _   | JCBC M6 X 40MM       | 8 PCS     |  |
| D             |             | JCBC M6 X 25MM       | 12 PCS    |  |
| Е             |             | FLAT WASHER M6       | 18 PCS    |  |
| F             | ٥           | SPRING WASHER M6     | 18 PCS    |  |
| G             |             | WOOD DOWEL M8 X 30MM | 2 PCS     |  |
| Н             | <b>3</b>    | CSK M4 x 32MM        | 8 PCS     |  |
| I             |             | ADJUSTER M6          | 8 PCS     |  |
| J             |             | ALLEN KEY M4         | 1 PC      |  |
| K             |             | ALLEN KEY M5         | 1 PC      |  |
| L             |             | JCBC M6 x 50MM       | 2 PCS     |  |