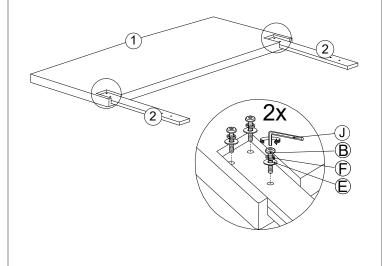

|
| В             | <b></b> _   | JCBC M6 X 45 MM      | 6 PCS     |  |
| С             | <b></b> _   | JCBC M6 X 40MM       | 8 PCS     |  |
| D             |             | JCBC M6 X 25MM       | 12 PCS    |  |
| Е             |             | FLAT WASHER M6       | 18 PCS    |  |
| F             | ٥           | SPRING WASHER M6     | 18 PCS    |  |
| G             |             | WOOD DOWEL M8 X 30MM | 2 PCS     |  |
| Н             | <b>3</b>    | CSK M4 x 32MM        | 8 PCS     |  |
| I             |             | ADJUSTER M6          | 8 PCS     |  |
| J             |             | ALLEN KEY M4         | 1 PC      |  |
| K             |             | ALLEN KEY M5         | 1 PC      |  |
| L             |             | JCBC M6 x 50MM       | 2 PCS     |  |

### STEP 1



### STEP 2



MADE IN MALAYSIA 2 OF 1

## Progressive® ASSEMBLY INSTRUCTION Model No: U390 KING BED













MADE IN MALAYSIA

2 OF 2