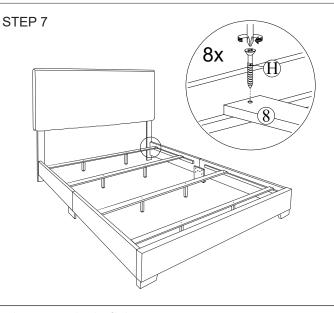

| HARDWARE LIST |             |                      |           |  |
|---------------|-------------|----------------------|-----------|--|
| NO            | DESCRIPTION |                      | QTY / PCS |  |
| A             | @           | JCBB M8 X 20 MM      | 8 PCS     |  |
| В             | <b></b> _   | JCBC M6 X 45 MM      | 6 PCS     |  |
| С             | <b></b> _   | JCBC M6 X 40MM       | 8 PCS     |  |
| D             |             | JCBC M6 X 25MM       | 12 PCS    |  |
| Е             |             | FLAT WASHER M6       | 18 PCS    |  |
| F             | ٥           | SPRING WASHER M6     | 18 PCS    |  |
| G             |             | WOOD DOWEL M8 X 30MM | 2 PCS     |  |
| Н             | <b>3</b>    | CSK M4 x 32MM        | 8 PCS     |  |
| I             |             | ADJUSTER M6          | 8 PCS     |  |
| J             |             | ALLEN KEY M4         | 1 PC      |  |
| K             |             | ALLEN KEY M5         | 1 PC      |  |
| L             |             | JCBC M6 x 50MM       | 2 PCS     |  |