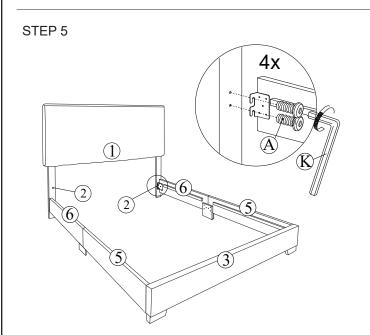

| HARDWARE LIST |             |                      |           |  |
|---------------|-------------|----------------------|-----------|--|
| NO            | DESCRIPTION |                      | QTY / PCS |  |
| A             | @           | JCBB M8 X 20 MM      | 8 PCS     |  |
| В             | <b></b> _   | JCBC M6 X 45 MM      | 6 PCS     |  |
| С             | <b></b> _   | JCBC M6 X 40MM       | 8 PCS     |  |
| D             |             | JCBC M6 X 25MM       | 12 PCS    |  |
| Е             |             | FLAT WASHER M6       | 18 PCS    |  |
| F             | ٥           | SPRING WASHER M6     | 18 PCS    |  |
| G             |             | WOOD DOWEL M8 X 30MM | 2 PCS     |  |
| Н             | <b>3</b>    | CSK M4 x 32MM        | 8 PCS     |  |
| I             |             | ADJUSTER M6          | 8 PCS     |  |
| J             |             | ALLEN KEY M4         | 1 PC      |  |
| K             |             | ALLEN KEY M5         | 1 PC      |  |
| L             |             | JCBC M6 x 50MM       | 2 PCS     |  |