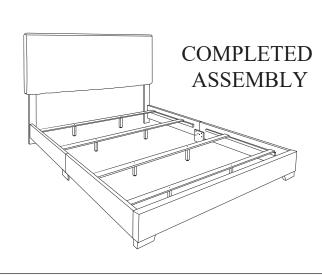

### STEP 2

MADE IN MALAYSIA 2 OF 1

## Progressive® ASSEMBLY INSTRUCTION Model No: U390 KING BED

MADE IN MALAYSIA

2 OF 2