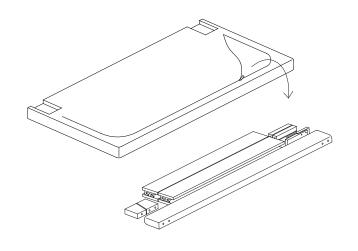

| 8 PCS     |  |
| В             | <b></b> _   | JCBC M6 X 45 MM      | 6 PCS     |  |
| С             | <b></b> _   | JCBC M6 X 40MM       | 8 PCS     |  |
| D             |             | JCBC M6 X 25MM       | 12 PCS    |  |
| Е             |             | FLAT WASHER M6       | 18 PCS    |  |
| F             | ٥           | SPRING WASHER M6     | 18 PCS    |  |
| G             |             | WOOD DOWEL M8 X 30MM | 2 PCS     |  |
| Н             | <b>3</b>    | CSK M4 x 32MM        | 8 PCS     |  |
| I             |             | ADJUSTER M6          | 8 PCS     |  |
| J             |             | ALLEN KEY M4         | 1 PC      |  |
| K             |             | ALLEN KEY M5         | 1 PC      |  |
| L             |             | JCBC M6 x 50MM       | 2 PCS     |  |

### STEP 1



### STEP 2



MADE IN MALAYSIA 2 OF 1

## Progressive® ASSEMBLY INSTRUCTION Model No: U390 KING BED













MADE IN MALAYSIA

2 OF 2