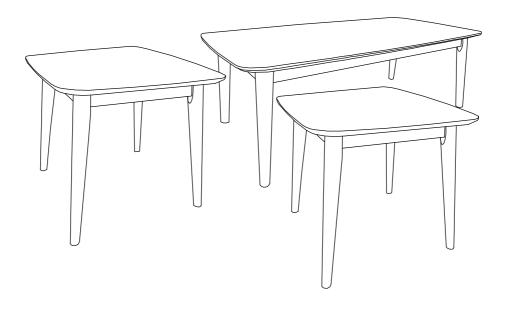

# ASSEMBLY INSTRUCTIONS COASTER FINE FURNITURE

Fine Furniture for every stage of life

753524 *3Pc Occasional Set* 

### PARTS IDENTIFICATION

| A | COFFEE TABLE TOP | 1PC  |
|---|------------------|------|
| В | COFFEE TABLE LEG | 4PCS |
| С | END TABLE TOP    | 2PCS |
| D | END TABLE LEG    | 8PCS |