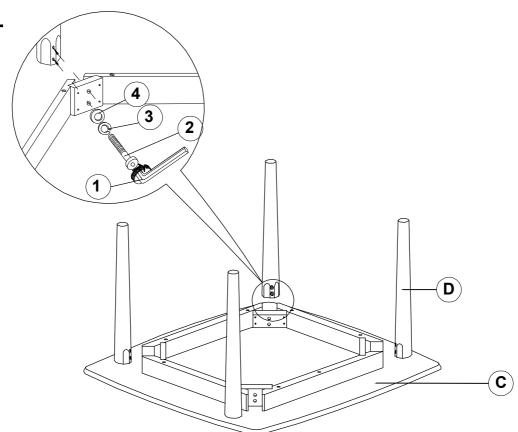

#### **ASSEMBLY INSTRUCTIONS**

END TABLE

STEP 3

### HARDWARE IDENTIFICATION

| 1 | ALLEN WRENCH<br>(M4 x 63mm - BLK) | 1PC   |
|---|-----------------------------------|-------|
| 2 | BOLT<br>(M6 x 60mm - RBW)         | 24PCS |
| 3 | LOCK WASHER<br>(1/4" - BLK)       | 24PCS |
| 4 | FLAT WASHER<br>(5/16" - RBW)      | 24PCS |

### PARTS IDENTIFICATION

| A | COFFEE TABLE TOP | 1PC  |
|---|------------------|------|
| В | COFFEE TABLE LEG | 4PCS |
| С | END TABLE TOP    | 2PCS |
| D | END TABLE LEG    | 8PCS |