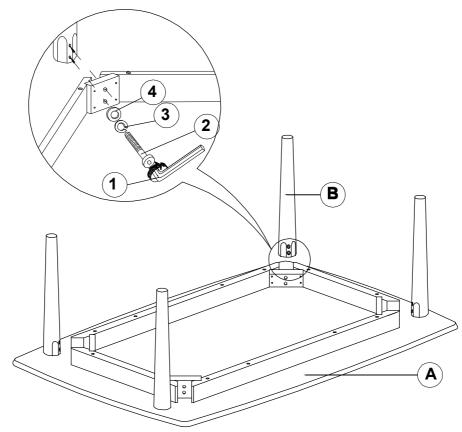

#### **ASSEMBLY INSTRUCTIONS**

**COFFEE TABLE STEP 1** 

### HARDWARE IDENTIFICATION

| 1 | ALLEN WRENCH<br>(M4 x 63mm - BLK) | 1PC   |
|---|-----------------------------------|-------|
| 2 | BOLT<br>(M6 x 60mm - RBW)         | 24PCS |
| 3 | LOCK WASHER<br>(1/4" - BLK)       | 24PCS |
| 4 | FLAT WASHER<br>(5/16" - RBW)      | 24PCS |

### PARTS IDENTIFICATION

| A | COFFEE TABLE TOP | 1PC  |
|---|------------------|------|
| В | COFFEE TABLE LEG | 4PCS |
| С | END TABLE TOP    | 2PCS |
| D | END TABLE LEG    | 8PCS |