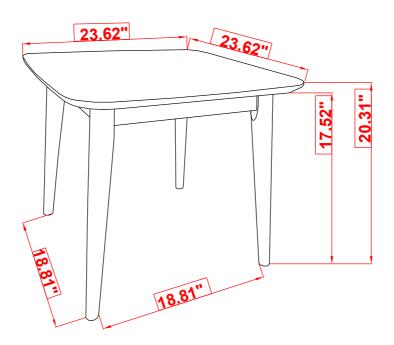

#### **ASSEMBLY INSTRUCTIONS**

END TABLE

STEP 3

## STEP 4 COMPLETE

Note: Dimension tolerance ±5%