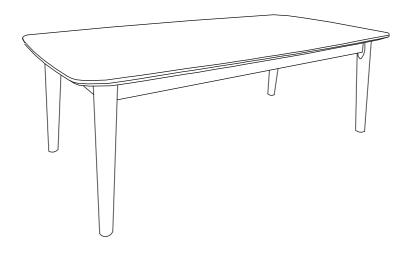

tempt to repair or modify parts that are broken or defective. Please contact the store immediately.
- 2. This product is for home use only and not intended for commercial establishments.



ASSEMBLY TIME

20 MINUTES

### PARTS IDENTIFICATION

| A | COFFEE TABLE TOP | 1PC  |
|---|------------------|------|
| В | COFFEE TABLE LEG | 4PCS |
| С | END TABLE TOP    | 2PCS |
| D | END TABLE LEG    | 8PCS |

### HARDWARE IDENTIFICATION

| 1 | ALLEN WRENCH<br>(M4 x 63mm - BLK) | 1PC   |
|---|-----------------------------------|-------|
| 2 | BOLT<br>(M6 x 60mm - RBW)         | 24PCS |
| 3 | LOCK WASHER<br>(1/4" - BLK)       | 24PCS |
| 4 | FLAT WASHER<br>(5/16" - RBW)      | 24PCS |

PAGE 2 OF 4

## ITEM: **753524**

#### **ASSEMBLY INSTRUCTIONS**



**COFFEE TABLE STEP 1** 



## STEP 2 COMPLETE



PAGE 3 OF 4

ITEM: **753524** 

#### **ASSEMBLY INSTRUCTIONS**



END TABLE

STEP 3



## STEP 4 COMPLETE











Note: Dimension tolerance ±5%