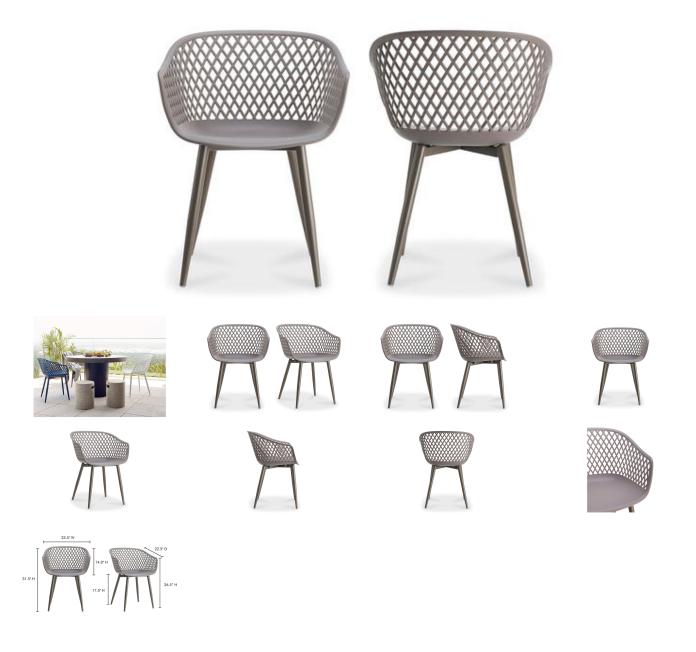

# Piazza Outdoor Chair Grey - Set Of Two

#### **OVERVIEW**

Take a seat in the stylish and comfortable Piazza Chair. Made with a durable polypropylene, this chair comes in several colors that will be sure to complement your outdoor design with its whicker backing and powder coated metal legs. The perfect addition to any table or as extra seating for guests.

- Curved silhouette to promote ergonomic comfort
- Solid tapered legs
- Suitable for indoor or outdoor use
- Store inside or cover while not in use during inclement weather
- Some assembly required

## **SPECIFICATIONS**

ITEM CODE

PRODUCT MATERIALS

STYLE

GENERAL DIMENSIONS

QX-1001-15

Polypropylene, Powder-Coated Metal Legs

Contemporary

23.5" W X 22.5" D X 31.5" H