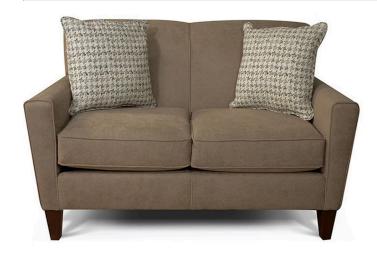

## V626R LOVESEAT

## **Alexvale**

www.alexvale.com

**SKU: V626R** 

Availability:

Type: Two Cushion Loveseats, Loveseats

 Category:
 Living Room

 Width:
 56" (142.2 cm)

 Depth:
 35" (88.9 cm)

 Height:
 36" (91.4 cm)

 Seat Width:
 45" (114.3 cm)

 Seat Depth:
 22" (55.9 cm)

 Seat Height:
 20" (50.8 cm)

 Motion Type:
 Stationary

Finish: Dark Brown Brand: Alexvale

Construction: Back: Sinuous wire, attached, block foam

with poly fiber wrap. Seat: Sinuous wire, block foam with poly fiber wrap, ventilated, reversible. Legs: 2.75"x6" wood taper, screw-in. Pillows: 2 x 20" fiber fill. Optional Upgrades: Frame Coil, Coil Cushion, feather blend pillows.