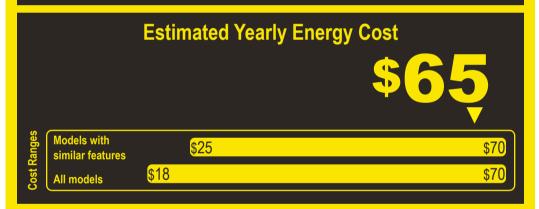

## Compare ONLY to other labels with yellow numbers.

Labels with yellow numbers are based on the same test procedures.

- Your cost will depend on your utility rates and use.
- · Both cost ranges based on models of similar size capacity.
- Models with similar features have automatic defrost, side-mounted freezer, and no through-the-door ice.
- Estimated energy cost based on a national average electricity cost of 12.9 cents per kWh.