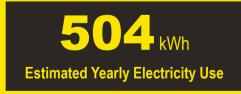

## Compare ONLY to other labels with yellow numbers.

Labels with yellow numbers are based on the same test procedures.

- Your cost will depend on your utility rates and use.
- · Both cost ranges based on models of similar size capacity.
- Models with similar features have automatic defrost, side-mounted freezer, and no through-the-door ice.
- Estimated energy cost based on a national average electricity cost of 12.9 cents per kWh.