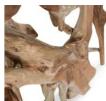

## Features

Harvested sustainably from mature teak trees, this piece has a unique blend of durability and natural beauty.

Finish consists of water-based materials in a matte finish.

Teak root is a natural material and there will be variations in color, texture, and shape from piece to piece enhancing the individuality of each console table.

Slight cracks or splits may develop over time, adding to the rustic charm and character of the piece without compromising its structural integrity.

Organic form console table

Table top is approx. 60" long but measurements will vary. Use coasters, placemats, or felt to protect the surface and give this piece lasting style.