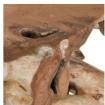

## Features

Harvested sustainably from mature teak trees, this piece has a unique blend of durability and natural beauty.

Finish consists of water-based materials in a matte finish.

Teak root is a natural material and there will be variations in color, texture, and shape from piece to piece enhancing the individuality of each console table.

Slight cracks or splits may develop over time, adding to the rustic charm and character of the piece without compromising its structural integrity.

Organic form console table

Table top is approx. 60" long but measurements will vary. Use coasters, placemats, or felt to protect the surface and give this piece lasting style.