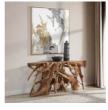

## Cypress Root Console Table 70-71"

## PRODUCT DETAILS

Specifications
SKU: 51005388
Collection: Cypress
Materials: Teak Root

 $\textbf{Dimensions:}~70\text{-}71\text{W} \times 20\text{-}21\text{D} \times 32.00\text{H}$ 

Colors: Natural Product Weight: 265 Product Cubic Feet: 31.91

## Features

Harvested sustainably from mature teak trees, this piece has a unique blend of durability and natural beauty.

Finish consists of water-based materials in a matte finish.

Teak root is a natural material and there will be variations in color, texture, and shape from piece to piece enhancing the individuality of each console table.

Slight cracks or splits may develop over time, adding to the rustic charm and character of the piece without compromising its structural integrity.

Organic form console table

Table top is approx. 60" long but measurements will vary. Use coasters, placemats, or felt to protect the surface and give this piece lasting style.