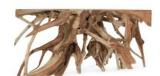

## Cypress Root Console Table 70-71"

## PRODUCT DETAILS

Specifications
SKU: 51005388
Collection: Cypress
Materials: Teak Root

 $\textbf{Dimensions:}~70\text{-}71\text{W} \times 20\text{-}21\text{D} \times 32.00\text{H}$ 

Colors: Natural Product Weight: 265 Product Cubic Feet: 31.91

## Features

Harvested sustainably from mature teak trees, this piece has a unique blend of durability and natural beauty.

Finish consists of water-based materials in a matte finish.

Teak root is a natural material and there will be variations in color, texture, and shape from piece to piece enhancing the individuality of each console table.

Slight cracks or splits may develop over time, adding to the rustic charm and character of the piece without compromising its structural integrity.

Organic form console table

Table top is approx. 60" long but measurements will vary. Use coasters, placemats, or felt to protect the surface and give this piece lasting style.