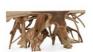

## Cypress Root Console Table 70-71"

## PRODUCT DETAILS

Specifications
SKU: 51005388
Collection: Cypress
Materials: Teak Root

 $\textbf{Dimensions:}~70\text{-}71\text{W} \times 20\text{-}21\text{D} \times 32.00\text{H}$ 

Colors: Natural Product Weight: 265 Product Cubic Feet: 31.91

## Features

Harvested sustainably from mature teak trees, this piece has a unique blend of durability and natural beauty.

Finish consists of water-based materials in a matte finish.

Teak root is a natural material and there will be variations in color, texture, and shape from piece to piece enhancing the individuality of each console table.

Slight cracks or splits may develop over time, adding to the rustic charm and character of the piece without compromising its structural integrity.

Organic form console table

Table top is approx. 60" long but measurements will vary. Use coasters, placemats, or felt to protect the surface and give this piece lasting style.