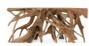

## Cypress Root Console Table 70-71"

## PRODUCT DETAILS

Specifications
SKU: 51005388
Collection: Cypress
Materials: Teak Root

 $\textbf{Dimensions:}~70\text{-}71\text{W} \times 20\text{-}21\text{D} \times 32.00\text{H}$ 

Colors: Natural Product Weight: 265 Product Cubic Feet: 31.91

## Features

Harvested sustainably from mature teak trees, this piece has a unique blend of durability and natural beauty.

Finish consists of water-based materials in a matte finish.

Teak root is a natural material and there will be variations in color, texture, and shape from piece to piece enhancing the individuality of each console table.

Slight cracks or splits may develop over time, adding to the rustic charm and character of the piece without compromising its structural integrity.

Organic form console table

Table top is approx. 60" long but measurements will vary. Use coasters, placemats, or felt to protect the surface and give this piece lasting style.