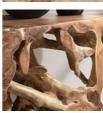

## Features

Harvested sustainably from mature teak trees, this piece has a unique blend of durability and natural beauty.

Finish consists of water-based materials in a matte finish.

Teak root is a natural material and there will be variations in color, texture, and shape from piece to piece enhancing the individuality of each console table.

Slight cracks or splits may develop over time, adding to the rustic charm and character of the piece without compromising its structural integrity.

Organic form console table

Table top is approx. 60" long but measurements will vary. Use coasters, placemats, or felt to protect the surface and give this piece lasting style.