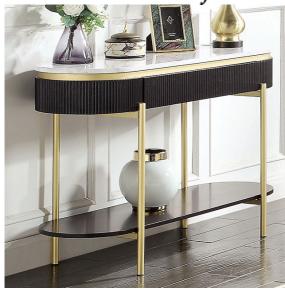

## **DETAILS**:

Posh and chic, these rounded tables are reminiscent of the bygone era of Hollywood stars. Infused with Art Deco inspiration, each piece features matte gold frames that hold up the top and bottom shelves. The top is made of faux marble in a glorious white shade with subtle variations in color. The sides add texture to an otherwise sterile piece--reeded panels curve around the corners and conceal a storage drawer for a slick, contemporary look.

Glam Metal, Others Gold Steel Legs & Frame Concealed Drawer Open Bottom Shelf on Sofa Table Dark Walnut White Faux Marble Top Curved Reeded Side Panels Ball Bearing Glides

PRINT

CLOSE