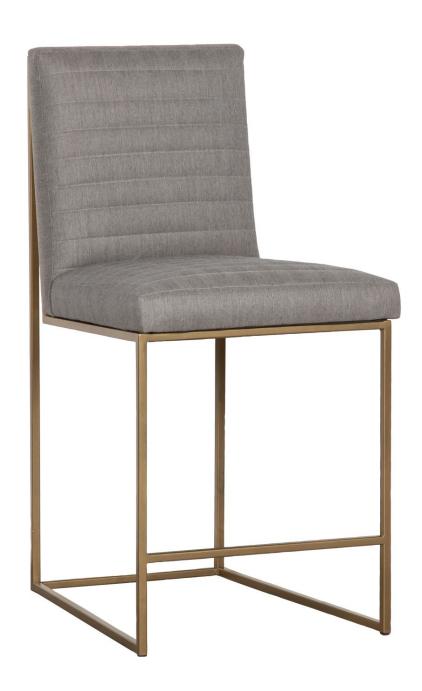

## **Uma Counter Stool**

B101-C7

### Dimensions (inches)

 Width
 21.00

 Depth
 26.00

 Height
 41.00

FairfieldChair.com 01/03

#### Dimensions - more details (inches)

Width 21.00
Depth 26.00
Height 41.00
Inside seat width 21.00
Inside seat depth 19.50
Seat height 26.00
Inside back height 15.00

#### **Details**

Additional info Only available in Bright Brass finish

Materials Metal
Finish Bright Brass
Finish options Not Available

Fabric base yardage 1.75

Standard seat High Resiliency 55
Standard back High Resiliency 30

Seat construction Tight Seat

Back conctruction Channel Quilted Back

Spring construction Flat Springs
Cube 19.60
Weight (lbs) 23

FairfieldChair.com 02/03