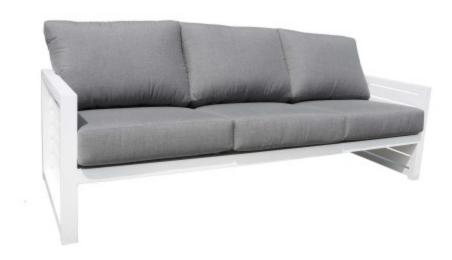

## **C**ABANA**C**OAST

Product No: 30218-WH Name: Gramercy Sofa

Collection: Gramercy Material: Aluminum Weight: 144 lbs

Dimensions: 79.5"W x 32.5"D x 34"HAH: 23" | SW: 75" | SDW: 22" | SHW: 18" | SD: 25" | SH: 12"

**Detail:** The Gramercy patio furniture collection features TigerDrylac® White cast aluminum. The cast aluminum frames are easy to maintain. The luxurious design is suitable for residential and commercial settings. The Gramercy patio furniture group photo is shown in Sunbrella® 40434 Cast Slate cushions, pillows in 21"\*13" Tempotest® 51353-8 Mason Cherry and 18" 986-98 Home Cherry.