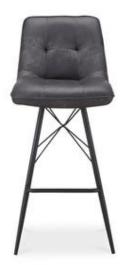

## **Morrison Bar Stool Grey**

## OVERVIEW

The Morrison is a sleek bar stool design, with a comfortable padded seat for long dinners with family and friends, easy-care PU upholstery, and mid-century inspired legs.

- Fully upholstered with high quality foam seating for maximum comfort and easy care
- Sleek steel base with footrest for maximum comfort
- Some assembly required

## SPECIFICATIONS

| ITEM CODE          | ER-2031-15                                         |
|--------------------|----------------------------------------------------|
| SWATCH CODE        | SWER-5089                                          |
| PRODUCT MATERIALS  | Upholstery: Polyurethane, Metal Legs,<br>MDF, Foam |
| STYLE              | Industrial                                         |
| GENERAL DIMENSIONS | 18.5" W X 22.0" D X 40.0" H                        |
|                    |                                                    |