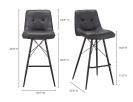

## SPECIFICATIONS

| ITEM CODE          | ER-2031-15                                         |
|--------------------|----------------------------------------------------|
| SWATCH CODE        | SWER-5089                                          |
| PRODUCT MATERIALS  | Upholstery: Polyurethane, Metal Legs,<br>MDF, Foam |
| STYLE              | Industrial                                         |
| GENERAL DIMENSIONS | 18.5" W X 22.0" D X 40.0" H                        |
|                    |                                                    |