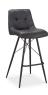

## **Morrison Bar Stool Grey**

## OVERVIEW

The Morrison is a sleek bar stool design, with a comfortable padded seat for long dinners with family and friends, easy-care PU upholstery, and mid-century inspired legs.

- Fully upholstered with high quality foam seating for maximum comfort and easy care
- Sleek steel base with footrest for maximum comfort
- Some assembly required

## SPECIFICATIONS

| ITEM CODE          | ER-2031-15                                         |
|--------------------|----------------------------------------------------|
| SWATCH CODE        | SWER-5089                                          |
| PRODUCT MATERIALS  | Upholstery: Polyurethane, Metal Legs,<br>MDF, Foam |
| STYLE              | Industrial                                         |
| GENERAL DIMENSIONS | 18.5" W X 22.0" D X 40.0" H                        |
|                    |                                                    |