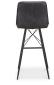

## **Morrison Bar Stool Grey**

## OVERVIEW

The Morrison is a sleek bar stool design, with a comfortable padded seat for long dinners with family and friends, easy-care PU upholstery, and mid-century inspired legs.

- Fully upholstered with high quality foam seating for maximum comfort and easy care
- Sleek steel base with footrest for maximum comfort
- Some assembly required

## SPECIFICATIONS

| ITEM CODE          | ER-2031-15                                         |
|--------------------|----------------------------------------------------|
| SWATCH CODE        | SWER-5089                                          |
| PRODUCT MATERIALS  | Upholstery: Polyurethane, Metal Legs,<br>MDF, Foam |
| STYLE              | Industrial                                         |
| GENERAL DIMENSIONS | 18.5" W X 22.0" D X 40.0" H                        |
|                    |                                                    |