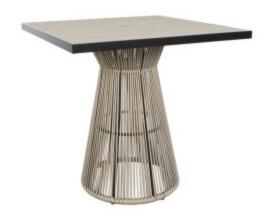

## **C**ABANA**C**OAST

Product No: 8509-4221-WE Name: Cove 42" Square Bar Table

**Collection:** Cove Material: SOL Rope™ Weight: 64 lbs

**Dimensions:** 42"W x 42"D x 41.5"H

**Detail:** The Cove table collection is modern and eye catching with a SOL Teak<sup>™</sup> top and a SOL Rope<sup>™</sup> base. The Cove table collection provides a variety of sizes and heights to allow customization of any space. Mix and match Natural or Weathered SOL Teak<sup>™</sup> top finishes with Taupe or Charcoal SOL Rope<sup>™</sup> bases. Picture shown in Weathered SOL Teak<sup>™</sup> top and Taupe SOL Rope<sup>™</sup> finish.