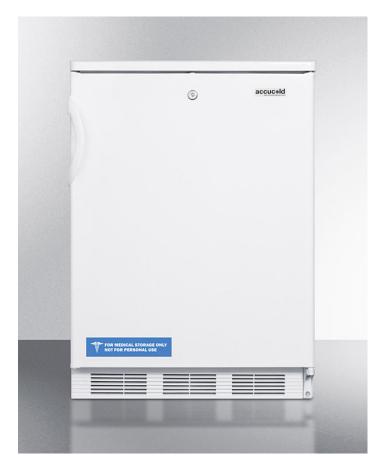

# FF7LW

33.5" x 23.63" x 23.5" (H x W x D)

Commercially listed freestanding all-refrigerator for general purpose use, with front lock, automatic defrost operation and white exterior

#### **Highlights:**

Commercially approved for use in foodservice establishments

Factory-installed lock provides security you can count on

Full 5.5 cu.ft. capacity inside a convenient 24" footprint

#### **Product Features:**

| Commercially approved             | ETL-S listed to NSF-7 commercial standards                                                                                     |  |
|-----------------------------------|--------------------------------------------------------------------------------------------------------------------------------|--|
| Fully finished white cabinet      | Allows the refrigerator to be used freestanding                                                                                |  |
| Front-mounted lock                | Keyed lock for a secure interior                                                                                               |  |
| Automatic defrost operation       | Reduced user maintenance with automatic defrost                                                                                |  |
| One piece seamless interior liner | Enjoy easy clean-up with a one piece liner that won't hold a mess in hidden crevices                                           |  |
| Hidden evaporator                 | Cold wall design with hidden evaporator and seamless interior                                                                  |  |
| Deep shelf space                  | Interior accommodates large trays up to 19 1/2" x 15 1/2"                                                                      |  |
| Adjustable shelves                | Rearrange your refrigerator space to accommodate all shapes and sizes or remove shelves for a simple clean-up                  |  |
| Interior light on rocker switch   | Turn the light on when you need it and off when you're done with a convenient rocker switch located just behind the thermostat |  |