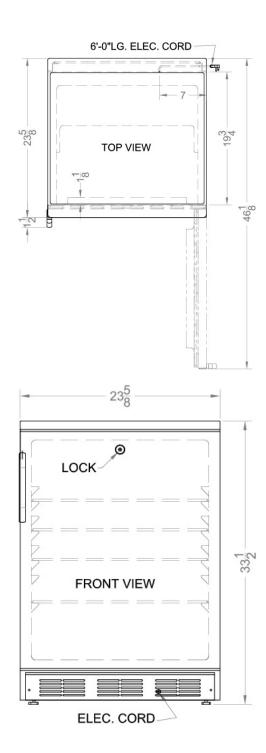

#### **FF7LW Specifications:**

| Overview                      |                    |  |
|-------------------------------|--------------------|--|
| Height of Cabinet             | 33.5" (85 cm)      |  |
| Width                         | 23.63" (60 cm)     |  |
| Depth                         | 23.5" (60 cm)      |  |
| Depth with Handle             | 25.13" (64 cm)     |  |
| Depth with door at 90°        | 46.13" (117 cm)    |  |
| Capacity                      | 5.5 cu.ft. (156 L) |  |
| Defrost Type                  | Automatic          |  |
| Door                          | White              |  |
| Cabinet                       | White              |  |
| US Electrical Safety          | UL                 |  |
| Canadian Electrical<br>Safety | ULC                |  |
| Sanitation                    | ETL-S              |  |
| Amps                          | 0.8                |  |
| Voltage/Frequency             | 115 V AC/60 Hz     |  |
| Weight                        | 100.0 lbs. (45 kg) |  |
| Shipping Weight               | 105.0 lbs. (48 kg) |  |
| Estimated Time to Ship        | Next day shipping  |  |
| Parts & Labor Warranty        | 1 Year             |  |
| Compressor Warranty           | 5 Years            |  |
| Refrigerator Features         |                    |  |
| Door Swing                    | RHD                |  |
| Reversible                    | Yes                |  |
| Shelf Type                    | Wire               |  |
| Shelf Qty                     | 3                  |  |
| Adjustable Shelves            | Yes                |  |
| Thermostat Type               | Dial               |  |
| Refrigerant Type              | R600a              |  |
| Refrigerant Amount            | 0.64oz.            |  |
| Level Legs Qty                | 2                  |  |
| Interior Light                | Yes                |  |
| Dimensions                    |                    |  |
| Interior Height               | 27.75" (70 cm)     |  |
| Interior Width                | 20.0" (51 cm)      |  |
| Interior Depth                | 17.5" (44 cm)      |  |
| Compressor Step Height        | 7.0" (18 cm)       |  |
| Compressor Step Width         | 20.0" (51 cm)      |  |
| Compressor Step Depth         | 6.0" (15 cm)       |  |