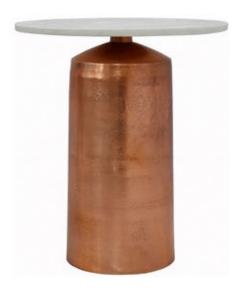

## **JACKIE ACCENT TABLE LARGE**

FI-1093-18

Strikingly unique in its design, the Jackie accent table is perfect for the living room and beyond. Featuring a copper-finished aluminum base and a solid white marble top, this table will bring a distinctly modern edge to any contemporary interior setting.

- Circular design
- White marble tabletop
- Copper-finished aluminum base
- Some assembly required

| SPECIFICATIONS     |                                                 |
|--------------------|-------------------------------------------------|
| COLOR              | White                                           |
| PRODUCT MATERIALS  | White Marble Top, Copper-Finished Aluminum Base |
| STYLE              | Contemporary                                    |
| GENERAL DIMENSIONS | 19.5"W x 19.5"D x 22.5"H                        |