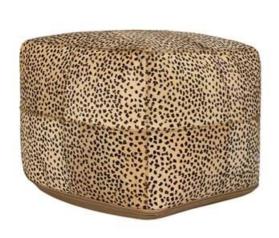

## **Hide Pouf**

## **OVERVIEW**

With the bold look and feel of genuine leopard and camel hide, this pouf showcases the natural variations inherent in each individual hide. A lightweight filling allows this piece to move and change from ottoman to table to seating as needed.

## PRODUCT DETAILS

Specifications
SKU: VP12222
Collection: Poufs
Materials: 100% Hide

**Dimensions:** 18.00 W X 18.00 D X 14.00 H

Colors: Leopard

## **Features**

Pieced Design 100% Cotton Base Knife Edge Finish

Removable Cover With Zipper Insert Filled With Lightweight Polystyrene Beads

Leather & Hide is a Natural Product and will have Variations in Color and Texture