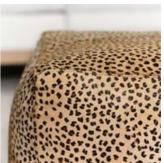

## **OVERVIEW**

With the bold look and feel of genuine leopard and camel hide, this pouf showcases the natural variations inherent in each individual hide. A lightweight filling allows this piece to move and change from ottoman to table to seating as needed.

## PRODUCT DETAILS

Specifications
SKU: VP12222
Collection: Poufs
Materials: 100% Hide

**Dimensions:** 18.00 W X 18.00 D X 14.00 H

Colors: Leopard