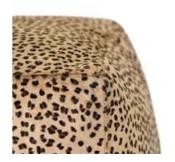

## **Hide Pouf**

## **OVERVIEW**

With the bold look and feel of genuine leopard and camel hide, this pouf showcases the natural variations inherent in each individual hide. A lightweight filling allows this piece to move and change from ottoman to table to seating as needed.

## PRODUCT DETAILS

Specifications
SKU: VP12222
Collection: Poufs
Materials: 100% Hide

**Dimensions:** 18.00 W X 18.00 D X 14.00 H

Colors: Leopard

## **Features**

Pieced Design 100% Cotton Base Knife Edge Finish

Removable Cover With Zipper Insert Filled With Lightweight Polystyrene Beads

Leather & Hide is a Natural Product and will have Variations in Color and Texture