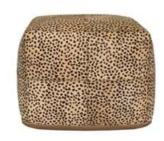

## **Hide Pouf**

## **OVERVIEW**

With the bold look and feel of genuine leopard and camel hide, this pouf showcases the natural variations inherent in each individual hide. A lightweight filling allows this piece to move and change from ottoman to table to seating as needed.

## PRODUCT DETAILS

Specifications
SKU: VP12222
Collection: Poufs
Materials: 100% Hide

**Dimensions:** 18.00 W X 18.00 D X 14.00 H

Colors: Leopard

## **Features**

Pieced Design 100% Cotton Base Knife Edge Finish

Removable Cover With Zipper Insert Filled With Lightweight Polystyrene Beads

Leather & Hide is a Natural Product and will have Variations in Color and Texture