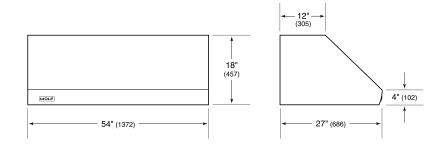

### **DIMENSIONS**

### PRODUCT SPECIFICATIONS

| Model                           | PW542718                 |
|---------------------------------|--------------------------|
| Dimensions                      | 54"W x 18"H x 27"D       |
| Weight                          | 108 lbs                  |
| Electrical Supply               | 110/120 VAC, 60 Hz       |
| Electrical Service              | 15 amp dedicated circuit |
| Discharge Location              | Vertical or Horizontal   |
| Discharge Dimensions            | 10" Round                |
| Bottom of Hood to<br>Countertop | 30" to 36"               |