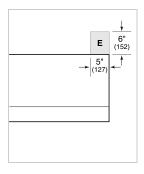

### **ELECTRICAL**

**NOTE:** Dimensions in parenthesis are in millimeters unless otherwise specified