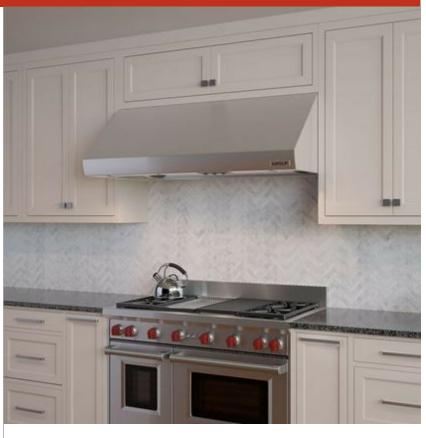

#### **FEATURES**

Breathe cleaner air and enjoy less greasy residue in your kitchen

Make a statement with a stainless professional look or opt for lower-profile "hidden" ventilation

Matches the same heavy-duty stainless-steel construction, hand-finished hemmed edges, and welded seams of all Sub-Zero, Wolf, and Cove products

Select from internal, in-line, or remote blower options (blower required)

Illuminates your cooking area with LED lighting with two brightness settings

Rely on a heat sentry that automatically turns on the blower or increases its speed when exhaust temperatures exceed 200 degrees Fahrenheit

Minimizes the backward flow of cold air with backdraft transition

Heat lamps available for 27" deep models only - bulbs not included