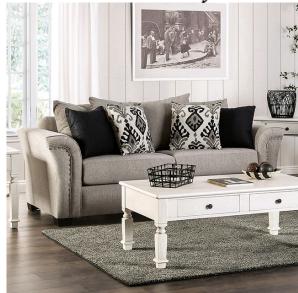

## **DETAILS:**

Flared arms that slope down on the sides and a dainty lining of individual nailheads give this set its classy appeal. Fully wrapped in linen-like fabric, the base frame provides a simple and bold silhouette, while the loose pillow backs add a few jagged contours in contrast to the sleek, curved lines of the frame. The throw pillows feature a variety of designs that give a striking contrast to the neutral upholstery of the pieces. And then there are a few more details such as the matching welt trim and the box seat cushions that offer unparalleled comfort.

Transitional Light Taupe/Black
Linen-like, Solid Wood, Others Box Seat Cushions
Loose Pillow Backs Padded Sloped Armrests

Individual Nailheads Welt Trim

Tapered Block Legs US-Made (Incl. Foreign Materials)