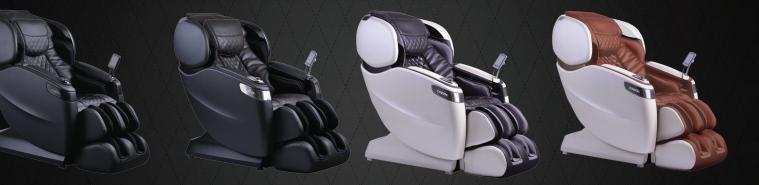

**MERCE** 

Dree J

4D Human-Like Mechanism

Weight Capacity: 265lbs Product Weight: 276lbs

BLACK & PEARL BLACK (CZ-710-2929) ESPRESSO & PEARL BLACK (CZ-710-8929) ESPRESSO & PEARL WHITE (CZ-710-8930) CAPPUCCINO & PEARL WHITE (CZ-710-7930)