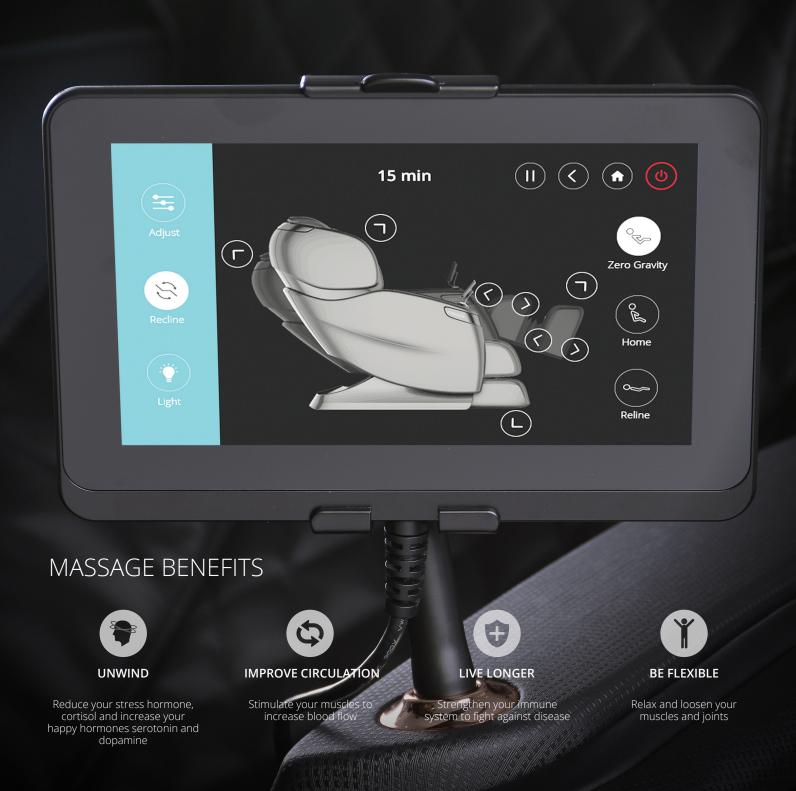

## TECHNOLOGY

- Advanced 4D L-Track with Heated Roll
- 3" 3D Node Extension
- 4D Humanlike VarioMotion Mech
- Long Track Massage
- Tri-Action Reflexelogy Foot Rollers
- Unique Neated Knee & Calf Massage
- One Touch-Zero Gravity Recline
- Quick Access Buttons on Armrest
- Independent Back and Foot Rest Control
- Space Saving Design 5 Inches from Wall
- 15 Auto Programs
- 64 Air bags with Pressure Sensor
- · Chromotherapy 2.0 Lighting
- Bluetooth Speaker for Music