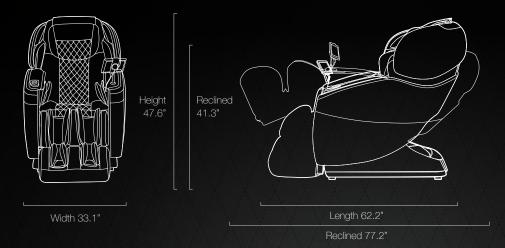

**MERCE** 

Dree J

4D Human-Like Mechanism

Weight Capacity: 265lbs Product Weight: 276lbs

BLACK & PEARL BLACK (CZ-710-2929) ESPRESSO & PEARL BLACK (CZ-710-8929) ESPRESSO & PEARL WHITE (CZ-710-8930) CAPPUCCINO & PEARL WHITE (CZ-710-7930)