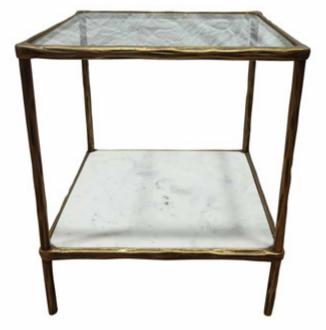

## Ryandale Accent

O

Table SKU - A4000442 | Status - New

• ARCADIA

General Dimensions: Metric 20.5" W x 20.5" D x 24" H

Weight : 40.6 lbs. | Cube : 4.38 ft

Style: Casual

**Showroom:** Signature Design

**Division:** Signature Accessory

Color: Antique Brass Finish

Out of Stock (ARCADIA)

## **PRODUCT DESCRIPTION**

Product description not available.

DIMENSIONS

□ General Dimensions: Metric

20.5" W x 20.5" D x 24" H

| Inches | : 20.5" W x 20.5" D x 24"<br>H | Carton:             |                             | Unit of            | EA |
|--------|--------------------------------|---------------------|-----------------------------|--------------------|----|
|        |                                | Inches              | : 27.5" W x 10" D x 27.5" H | Measure:           |    |
|        |                                | Express<br>Shipped: |                             | Qty Per<br>Carton: | 1  |
|        |                                | Inches              | : 27.5" W x 10" D x 27.5" H |                    |    |
|        |                                | Weight              | : 40.6 lbs.                 |                    |    |
|        |                                | Cubes               | : 4.38 ft                   |                    |    |
|        |                                | UPC                 | : 024052807141              |                    |    |