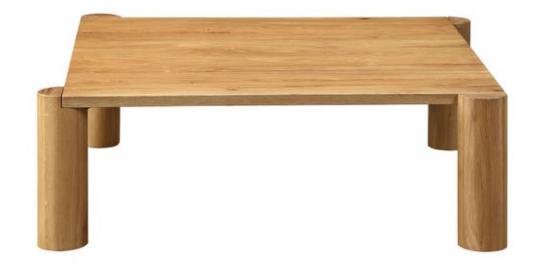

## **POST COFFEE TABLE**

BC-1096-18

Isn't it great to have options? The Post coffee table leaves it up to you for its leg design. This sweet new table series was conceived to allow each leg post to attach either on or off its corners, a rotation of 90 degrees, for a stately, distinguished look. A natural beauty in solid white oak with a natural finish, this coffee table shows off oak's beautiful grain patterning and shades. Inviting more communication with its lower profile, Post sits closer to the ground on sturdy dowel legs. A perfect fit for the living room, office, or cozy beanbag+pouf café corner - natural elements, sculpture, and choice are all present with Post.