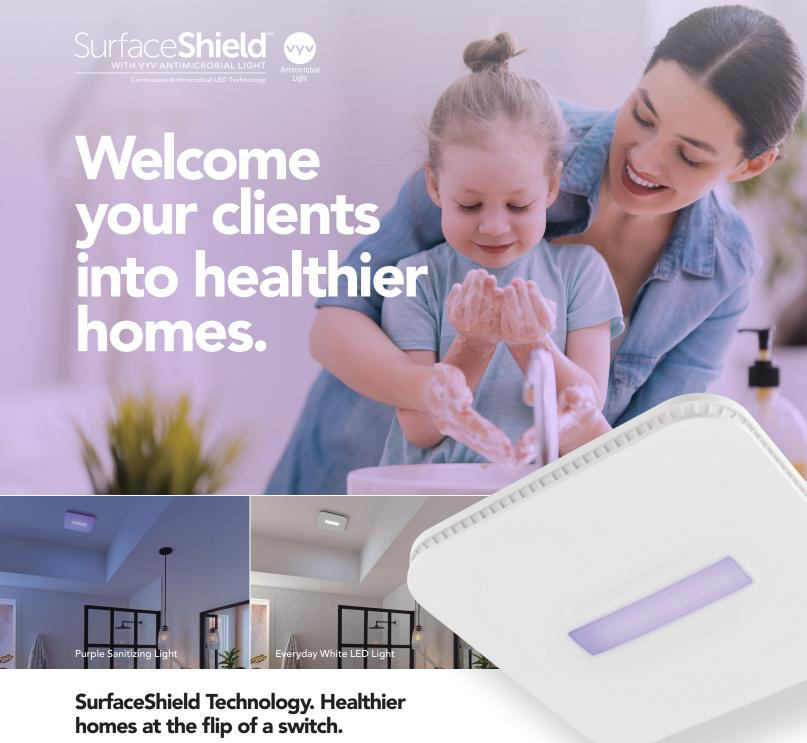

Today, buyers demand healthy homes. But as soon as homeowners are ready to move in, viruses, bacteria, fungi, yeast, mold and mildew are ready, too. Broan-NuTone's SurfaceShield technology destroys the microbes that create odors, stains, and cause illness. With indoor air quality top of mind, Broan-NuTone's ventilation fans with SurfaceShield technology makes it easy to deliver what buyers want and set your business apart.

Antimicrobial LED Technology goes to work at the flip of a switch, bathing the room in a violet-blue sanitizing light. Combined with a powerful yet quiet 110 CFM exhaust fan, great air quality is easy to maintain.

In a competitive marketplace, be the builder who understands the importance of indoor air quality. With SurfaceShield™ Antimicrobial Exhaust Fans you'll make ventilation—and sanitization—a breeze.

### **Dual Light Modes**

The energy-saving white LED mode is ideal task lighting. Toggle the switch to change to violet-blue light for continuous cleaning.

#### Clean & Modern

The sleek, CleanCover grille has fewer dust-collecting intake slots for easier cleaning.