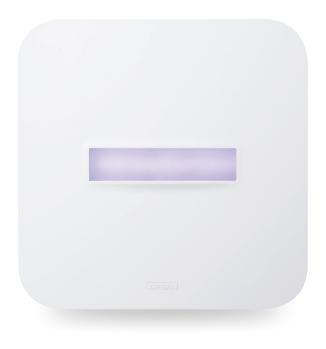

Antimicrobial LED Technology goes to work at the flip of a switch, bathing the room in a violet-blue sanitizing light. Combined with a powerful yet quiet 110 CFM exhaust fan, great air quality is easy to maintain.

### **Dual Light Modes**

The energy-saving white LED mode is ideal task lighting. Toggle the switch to change to violet-blue light for continuous cleaning.