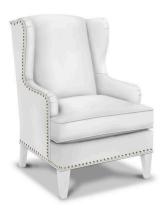

## **CraftMaster**

www.cmfurniture.com

**SKU:** P037510BD

Availability:

Type: Chairs, Wing Chairs

Category: Living Room
Width: 31" (78.7 cm)
Depth: 37" (94 cm)
Height: 46" (116.8 cm)
Weight: 52 lb (23.4 kg)
Arm Height: 26" (66 cm)
Seat Width: 24" (61 cm)
Seat Depth: 22" (55.9 cm)
Seat Height: 24" (63.3 cm)

Seat Height: 21" (53.3 cm)

Motion Type: Stationary

Material: Fabric

Style: Transitional

Brand: Paula Deen by Craftmaster

**Product** One of the tallest and most generously **Description:** scaled pieces in the Paula Deen Home

collection, this chair is big on comfort and style! It features a classic wing back design with tapered legs, and brass nail head trim around the base, wings and arms. But you'll find the real reason to own this piece when you sit down and experience the comfort of Paula's exclusive Down Blend cushion. It's nothing short of amazing! Also available

without nail head trim.