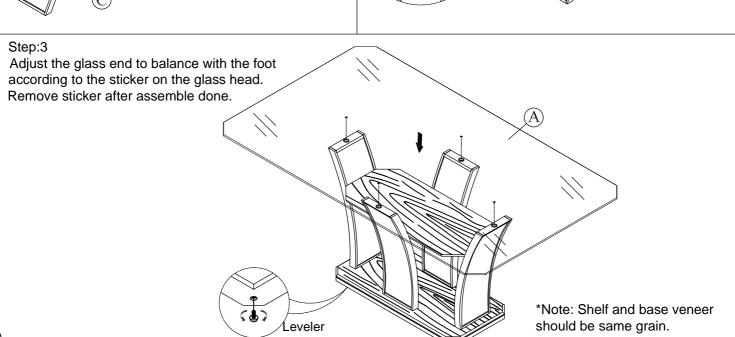

| PART LIST FOR DINING TABLE |                                         |               |   |  |  |
|----------------------------|-----------------------------------------|---------------|---|--|--|
| No.                        | PART DESC                               | C CODE.       |   |  |  |
| Α                          | RECTANGULAR DINING TABLE - TOP          |               | 1 |  |  |
| В                          | RECTANGULAR DINING TABLE - LEG          | PDPR300DBLEG  | 4 |  |  |
| С                          | RECTANGULAR DINING TABLE - UPPER SHELF  | PDPR300DBSHF1 | 1 |  |  |
| D                          | RECTANGULAR DINING TABLE - BOTTOM SHELF | PDPR300DBSHF2 | 1 |  |  |