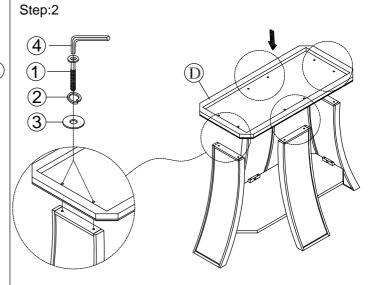

| PART LIST FOR DINING TABLE |                                         |               |   |  |  |
|----------------------------|-----------------------------------------|---------------|---|--|--|
| No.                        | PART DESC                               | C CODE.       |   |  |  |
| Α                          | RECTANGULAR DINING TABLE - TOP          |               | 1 |  |  |
| В                          | RECTANGULAR DINING TABLE - LEG          | PDPR300DBLEG  | 4 |  |  |
| С                          | RECTANGULAR DINING TABLE - UPPER SHELF  | PDPR300DBSHF1 | 1 |  |  |
| D                          | RECTANGULAR DINING TABLE - BOTTOM SHELF | PDPR300DBSHF2 | 1 |  |  |

| HARDWARE LIST |          |                           |              |      |  |  |
|---------------|----------|---------------------------|--------------|------|--|--|
| No.           |          | HARDWARE DESC             | CODE.        | Q'TY |  |  |
| 1             | ()<br>() | ALLEN BOLT (5/16" x 45mm) | PDRB500RDBHW | 12   |  |  |
| 2             | 0        | SPRING WASHER (5/16")     |              | 12   |  |  |
| 3             | 0        | FLAT WASHER (5/16")       |              | 12   |  |  |
| 4             |          | ALLEN KEY M4              |              | 1    |  |  |