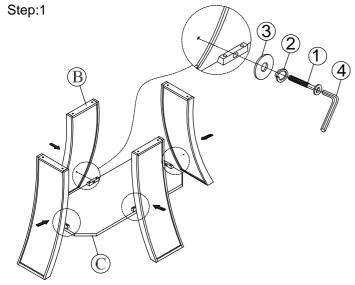

| PART LIST FOR DINING TABLE |                                         |               |   |  |  |
|----------------------------|-----------------------------------------|---------------|---|--|--|
| No.                        | PART DESC                               | C CODE.       |   |  |  |
| Α                          | RECTANGULAR DINING TABLE - TOP          |               | 1 |  |  |
| В                          | RECTANGULAR DINING TABLE - LEG          | PDPR300DBLEG  | 4 |  |  |
| С                          | RECTANGULAR DINING TABLE - UPPER SHELF  | PDPR300DBSHF1 | 1 |  |  |
| D                          | RECTANGULAR DINING TABLE - BOTTOM SHELF | PDPR300DBSHF2 | 1 |  |  |

| HARDWARE LIST |          |                           |              |      |  |  |
|---------------|----------|---------------------------|--------------|------|--|--|
| No.           |          | HARDWARE DESC             | CODE.        | Q'TY |  |  |
| 1             | ()<br>() | ALLEN BOLT (5/16" x 45mm) | PDRB500RDBHW | 12   |  |  |
| 2             | 0        | SPRING WASHER (5/16")     |              | 12   |  |  |
| 3             | 0        | FLAT WASHER (5/16")       |              | 12   |  |  |
| 4             |          | ALLEN KEY M4              |              | 1    |  |  |