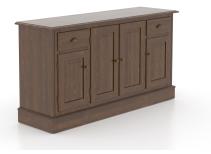

## **BUFFET 6002 AA**

### **PRODUCT DESCRIPTION**

SKU: BUF060021919MAA

Color shown: 19 Cognac washed Accent color: 19 Cognac washed Finish shown: Matte

This sumptuous traditional-looking buffet, available with or without a glass hutch, stands out thanks to the workmanship in its moldings, the quality finish and its many details. A real treasure that can be passed on from one generation to the next.