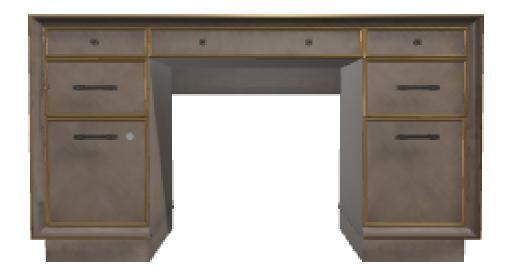

# Expedition Pedestal Desk M189-81 Monogram

### Description

Designed in the spirit of Art Deco originals from the early 20th century, this special Expedition desk features highly figured eucalyptus veneer patterns and concave molded details, elevated on an inset plinth base.

### **Details**

Additional info Includes a center keyboard drawer, two pencil drawers and two storage drawers, two

lateral file drawers, cast brass hardware, and two grommets for cord management in the desktop. Optional Highlight Striping available on outside edge of desk frame and outer edge of drawer frame. Optional contrast finish on drawer fronts available.