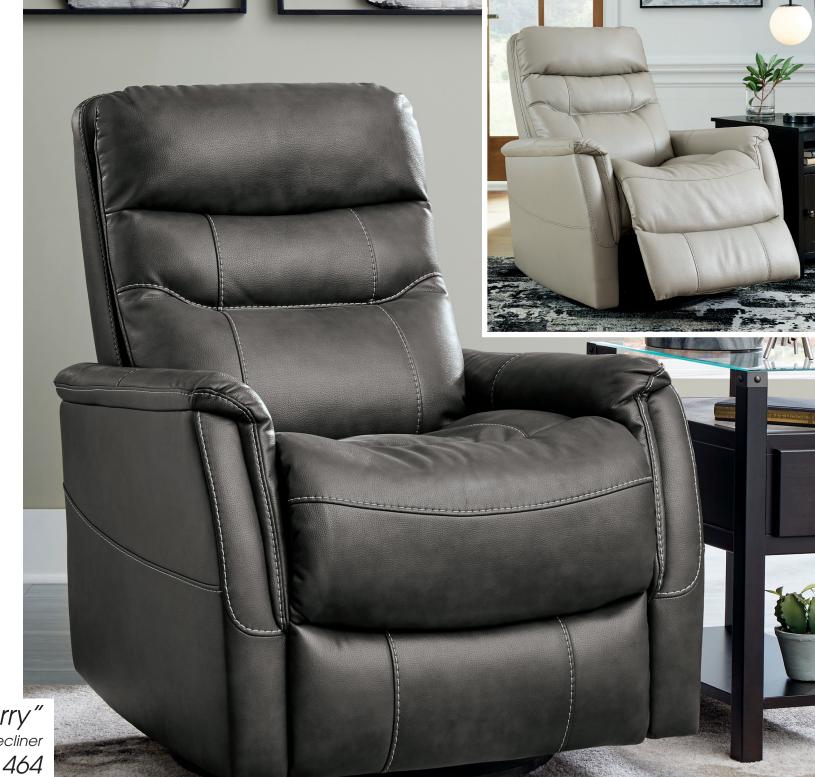

85% Polyester 15% Polyurethane Cleaning Code: W

**SKU: 464 02 61 (Main Image)** "Riptyme-Quarry" Swivel Glider Recliner 32"W x 42"D x 41"H 813mm W x 1067mm D x 1041mm H

88% Polyester 12% Polyurethane Cleaning Code: W

**SKU: 464 04 61 (Insert Image)** "Riptyme-Dove Gray" Swivel Glider Recliner 32″W x 42″D x 41″H 813mm W x 1067mm D x 1041mm H

"Riptyme-Quarry" Swivel Glider Recliner

of publishing. Ashley ies, LLC. All Rights Res