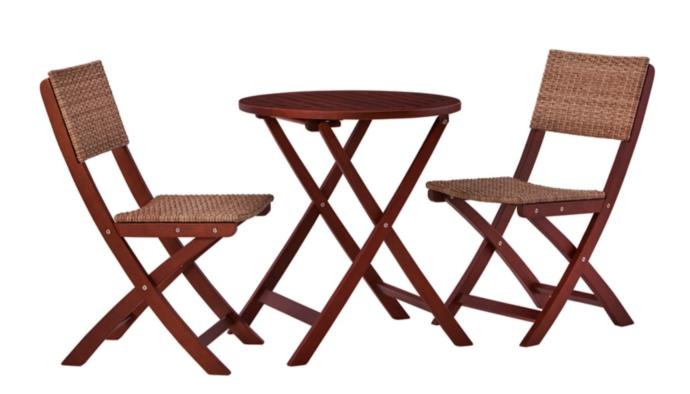

A CLICK <u>HERE</u> TO SEE THE LIST OF ITEMS THAT CURRENTLY HAVE AN EXCESSIVE WAIT TIME.

Safari Peak Outdoor Table and Chairs (Set of 3) SKU - P201-049 | Status - New

## • ARCADIA

**General Dimensions: Metric** 26" W x 26" D x 28" H

Weight : 50.71 lbs. | Cube : 11.99 ft

Style: Casual

**Showroom:** Signature Design

Division: Signature Outdoor

Color: Brown

**Out of Stock (ARCADIA)** 

## □ General Dimensions: Metric

26" W x 26" D x 28" H

Inches

: 26" W x 26" D x 28" H

Carton: Inches Express Shipped: Inches Weight : 50.71 lbs. Cubes : 11.99 ft UPC : 024052822779 Unit of CN Measure: Qty Per 3 Carton: Weight : 50.71 lbs. | Cube : 11.99 ft