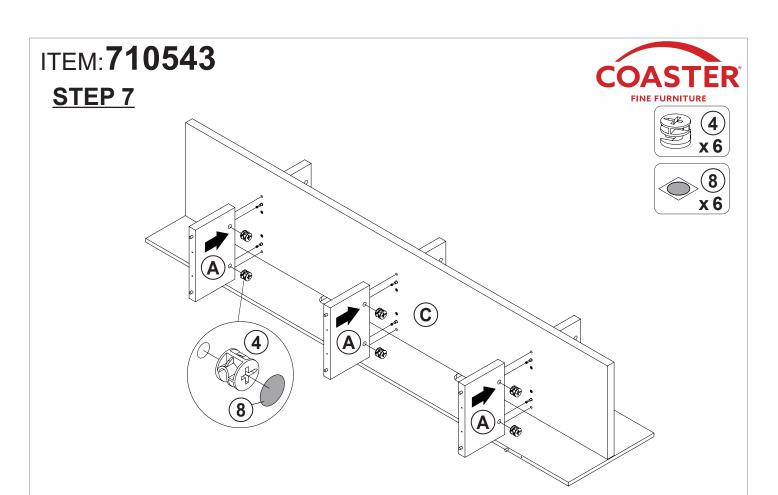

| FIGURE | Q'TY   | NO | DESCRIPTION                 | FIGURE            | Q'TY   |
| 1  | GLUE 40g                 |        | 1 PC   | 5  | LONG SCREW<br>Ø 4.5x42mm SR | AULIUIU M         | 3 PCS  |
| 2  | WOODEN DOWEL<br>Ø8x30mm  |        | 30 PCS | 6  | BOLT<br>Ø9.5x55mm SR        | <b>Management</b> | 15 PCS |
| 3  | CAM BOLT<br>Ø7x35.5mm SR |        | 15 PCS | 7  | FOOT<br>Ø35xH19mm           |                   | 7 PCS  |
| 4  | CAM LOCK<br>Ø15x12mm SR  |        | 15 PCS | 8  | STICKER<br>Ø20mm            |                   | 3 PCS  |

#### NOTE:

Phillips head screw driver is required in the assembly process; however, manufacturer does not provide this item.

# ITEM: **710543 STEP 1**















# ITEM: **710543 STEP 5**



COASTERFURNITURE.COM



# 

PAGE 5 OF 9











# STEP 12 COMPLETE



## ITEM: 710543





Note: Dimension tolerance ±5%