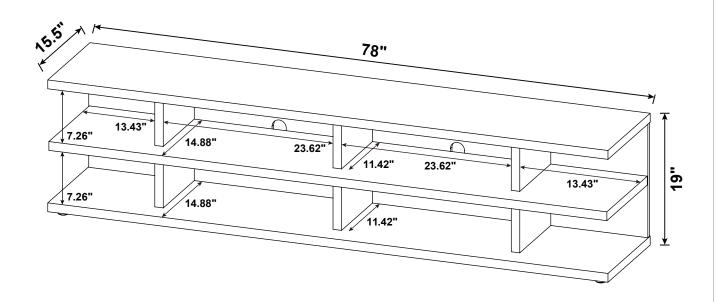

| FIGURE            | Q'TY   |
| 1  | GLUE 40g                 |        | 1 PC   | 5  | LONG SCREW<br>Ø 4.5x42mm SR | AULIUIU M         | 3 PCS  |
| 2  | WOODEN DOWEL<br>Ø8x30mm  |        | 30 PCS | 6  | BOLT<br>Ø9.5x55mm SR        | <b>Management</b> | 15 PCS |
| 3  | CAM BOLT<br>Ø7x35.5mm SR |        | 15 PCS | 7  | FOOT<br>Ø35xH19mm           |                   | 7 PCS  |
| 4  | CAM LOCK<br>Ø15x12mm SR  |        | 15 PCS | 8  | STICKER<br>Ø20mm            |                   | 3 PCS  |

#### NOTE:

Phillips head screw driver is required in the assembly process; however, manufacturer does not provide this item.

# ITEM: **710543 STEP 1**















# ITEM: **710543 STEP 5**



COASTERFURNITURE.COM



# 

PAGE 5 OF 9











# STEP 12 COMPLETE



## ITEM: 710543





Note: Dimension tolerance ±5%