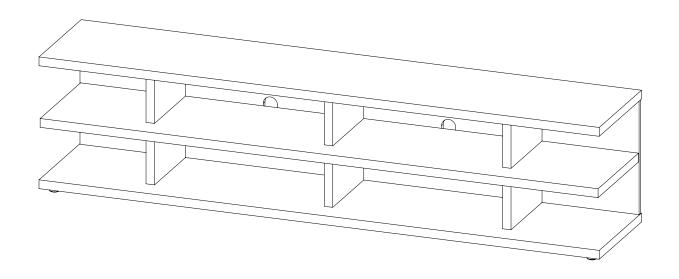

| NO | DESCRIPTION                 | FIGURE            | Q'TY   |
| 1  | GLUE 40g                 |        | 1 PC   | 5  | LONG SCREW<br>Ø 4.5x42mm SR | AULIUIU M         | 3 PCS  |
| 2  | WOODEN DOWEL<br>Ø8x30mm  |        | 30 PCS | 6  | BOLT<br>Ø9.5x55mm SR        | <b>Management</b> | 15 PCS |
| 3  | CAM BOLT<br>Ø7x35.5mm SR |        | 15 PCS | 7  | FOOT<br>Ø35xH19mm           |                   | 7 PCS  |
| 4  | CAM LOCK<br>Ø15x12mm SR  |        | 15 PCS | 8  | STICKER<br>Ø20mm            |                   | 3 PCS  |

#### NOTE:

Phillips head screw driver is required in the assembly process; however, manufacturer does not provide this item.

# ITEM: **710543 STEP 1**















# ITEM: **710543 STEP 5**



COASTERFURNITURE.COM



# 

PAGE 5 OF 9











# STEP 12 COMPLETE



## ITEM: 710543





Note: Dimension tolerance ±5%