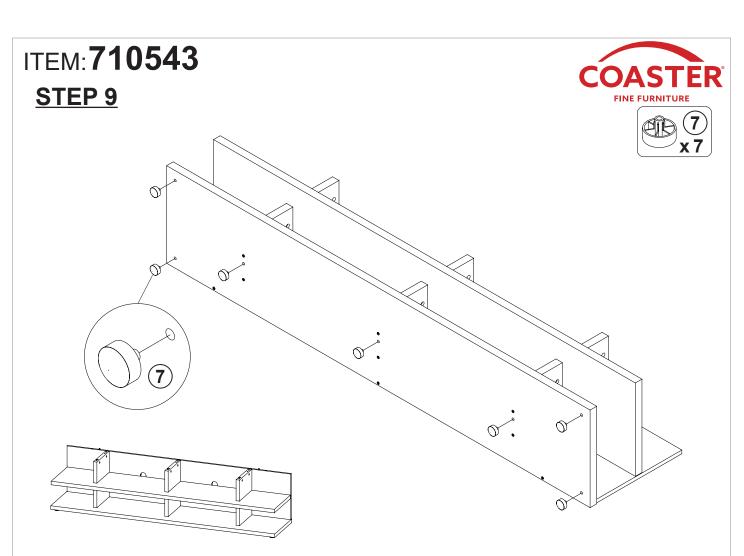

| FIGURE | Q'TY   | NO | DESCRIPTION                 | FIGURE            | Q'TY   |
| 1  | GLUE 40g                 |        | 1 PC   | 5  | LONG SCREW<br>Ø 4.5x42mm SR | AULIUIU M         | 3 PCS  |
| 2  | WOODEN DOWEL<br>Ø8x30mm  |        | 30 PCS | 6  | BOLT<br>Ø9.5x55mm SR        | <b>Management</b> | 15 PCS |
| 3  | CAM BOLT<br>Ø7x35.5mm SR |        | 15 PCS | 7  | FOOT<br>Ø35xH19mm           |                   | 7 PCS  |
| 4  | CAM LOCK<br>Ø15x12mm SR  |        | 15 PCS | 8  | STICKER<br>Ø20mm            |                   | 3 PCS  |

#### NOTE:

Phillips head screw driver is required in the assembly process; however, manufacturer does not provide this item.

# ITEM: **710543 STEP 1**















# ITEM: **710543 STEP 5**



COASTERFURNITURE.COM



# 

PAGE 5 OF 9











# STEP 12 COMPLETE



## ITEM: 710543





Note: Dimension tolerance ±5%