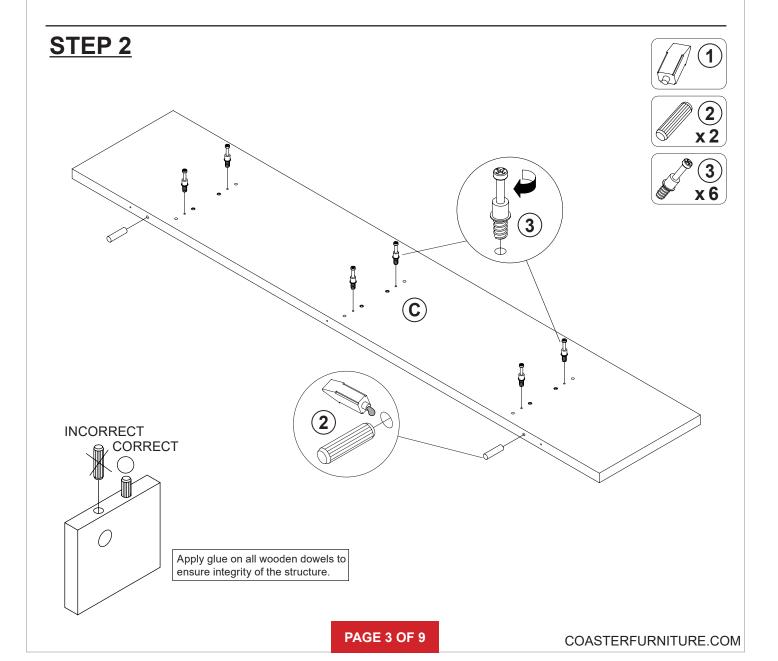

## HARDWARE IDENTIFICATION

| Z  |                          |        |        |    |                             |                   |        |
|----|--------------------------|--------|--------|----|-----------------------------|-------------------|--------|
| NO | DESCRIPTION              | FIGURE | Q'TY   | NO | DESCRIPTION                 | FIGURE            | Q'TY   |
| 1  | GLUE 40g                 |        | 1 PC   | 5  | LONG SCREW<br>Ø 4.5x42mm SR | AULIUIU M         | 3 PCS  |
| 2  | WOODEN DOWEL<br>Ø8x30mm  |        | 30 PCS | 6  | BOLT<br>Ø9.5x55mm SR        | <b>Management</b> | 15 PCS |
| 3  | CAM BOLT<br>Ø7x35.5mm SR |        | 15 PCS | 7  | FOOT<br>Ø35xH19mm           |                   | 7 PCS  |
| 4  | CAM LOCK<br>Ø15x12mm SR  |        | 15 PCS | 8  | STICKER<br>Ø20mm            |                   | 3 PCS  |