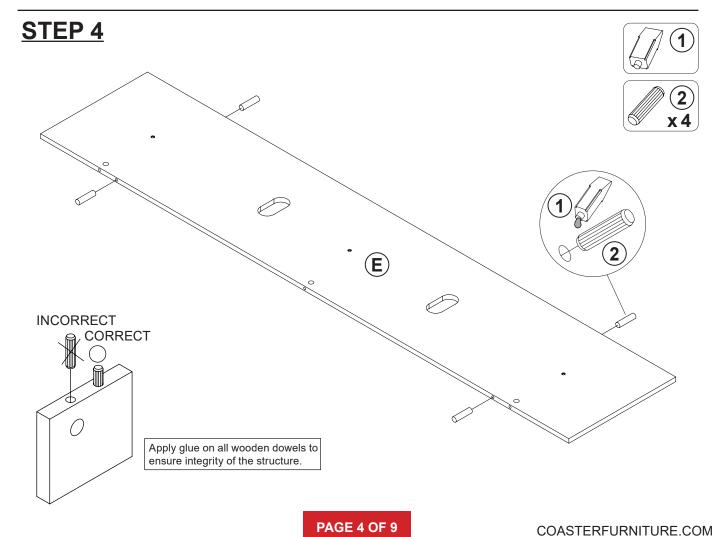

## HARDWARE IDENTIFICATION

| Z  |                          |        |        |    |                             |                   |        |
|----|--------------------------|--------|--------|----|-----------------------------|-------------------|--------|
| NO | DESCRIPTION              | FIGURE | Q'TY   | NO | DESCRIPTION                 | FIGURE            | Q'TY   |
| 1  | GLUE 40g                 |        | 1 PC   | 5  | LONG SCREW<br>Ø 4.5x42mm SR | AULIUIU M         | 3 PCS  |
| 2  | WOODEN DOWEL<br>Ø8x30mm  |        | 30 PCS | 6  | BOLT<br>Ø9.5x55mm SR        | <b>Management</b> | 15 PCS |
| 3  | CAM BOLT<br>Ø7x35.5mm SR |        | 15 PCS | 7  | FOOT<br>Ø35xH19mm           |                   | 7 PCS  |
| 4  | CAM LOCK<br>Ø15x12mm SR  |        | 15 PCS | 8  | STICKER<br>Ø20mm            |                   | 3 PCS  |