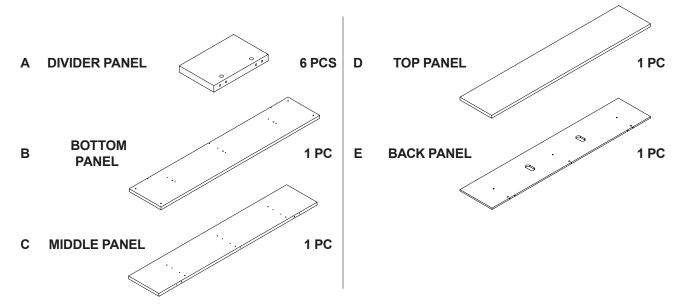

# ASSEMBLY INSTRUCTIONS COASTER FINE FURNITURE



Fine Furniture for every stage of life

710543 *TV STAND* 

REVISION 0 : 11/25/2024 REVISION 1 : 03/11/2025

PAGE 1 OF 9

COASTERFURNITURE.COM

## ITEM: 710543

### **ASSEMBLY INSTRUCTIONS**

#### **ASSEMBLY TIPS:**

1. Remove hardware from box and sort by size.

2. Please check to see that all hardware and parts are present prior to start of assembly.

3. Please follow attached instructions in the same sequence as numbered to assure fast & easy assembly.

#### WARNING!

1. Don't attempt to repair or modify parts that are broken or defective. Please contact the store immediately. 2. This product is for home use only and not intended for commercial establishments.



**ASSEMBLY TIME** 

60 MINUTES

MAX TV SIZE: 85"

## PARTS IDENTIFICATION



## HARDWARE IDENTIFICATION

| Z  |                          |        |        |    |                             |                   |        |
|----|--------------------------|--------|--------|----|-----------------------------|-------------------|--------|
| NO | DESCRIPTION              | FIGURE | Q'TY   | NO | DESCRIPTION                 | FIGURE            | Q'TY   |
| 1  | GLUE 40g                 |        | 1 PC   | 5  | LONG SCREW<br>Ø 4.5x42mm SR | AULIUIU M         | 3 PCS  |
| 2  | WOODEN DOWEL<br>Ø8x30mm  |        | 30 PCS | 6  | BOLT<br>Ø9.5x55mm SR        | <b>Management</b> | 15 PCS |
| 3  | CAM BOLT<br>Ø7x35.5mm SR |        | 15 PCS | 7  | FOOT<br>Ø35xH19mm           |                   | 7 PCS  |
| 4  | CAM LOCK<br>Ø15x12mm SR  |        | 15 PCS | 8  | STICKER<br>Ø20mm