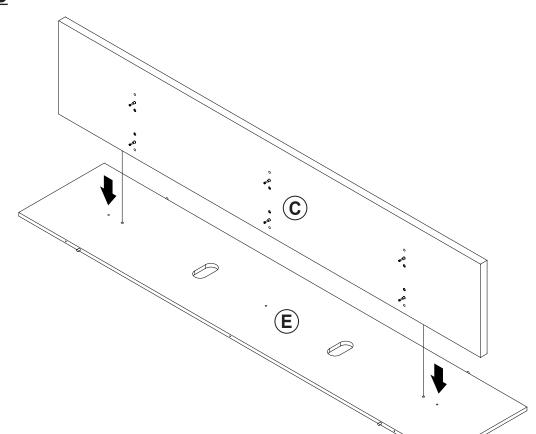

| NO | DESCRIPTION              | FIGURE | Q'TY   | NO | DESCRIPTION                 | FIGURE            | Q'TY   |
| 1  | GLUE 40g                 |        | 1 PC   | 5  | LONG SCREW<br>Ø 4.5x42mm SR | AULIUIU M         | 3 PCS  |
| 2  | WOODEN DOWEL<br>Ø8x30mm  |        | 30 PCS | 6  | BOLT<br>Ø9.5x55mm SR        | <b>Management</b> | 15 PCS |
| 3  | CAM BOLT<br>Ø7x35.5mm SR |        | 15 PCS | 7  | FOOT<br>Ø35xH19mm           |                   | 7 PCS  |
| 4  | CAM LOCK<br>Ø15x12mm SR  |        | 15 PCS | 8  | STICKER<br>Ø20mm            |                   | 3 PCS  |

#### NOTE:

Phillips head screw driver is required in the assembly process; however, manufacturer does not provide this item.

# ITEM: **710543 STEP 1**















# ITEM: **710543 STEP 5**



COASTERFURNITURE.COM



# 

PAGE 5 OF 9











# STEP 12 COMPLETE



## ITEM: 710543





Note: Dimension tolerance ±5%