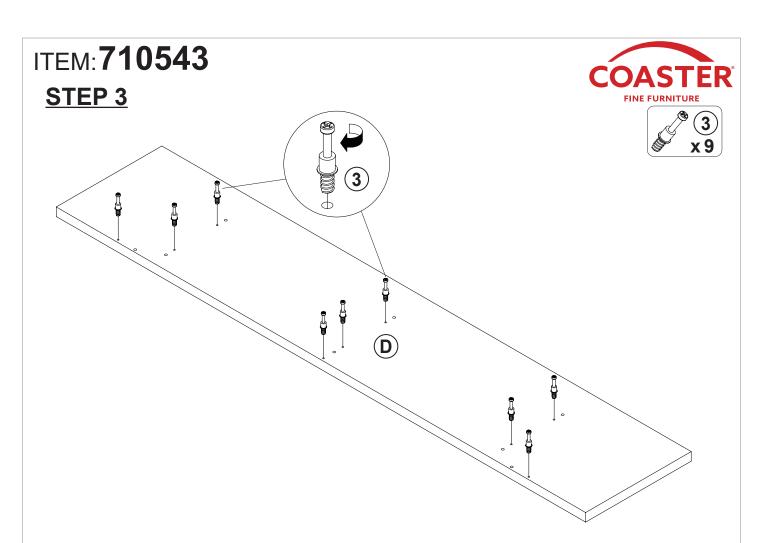

## HARDWARE IDENTIFICATION

| Z  |                          |        |        |    |                             |                   |        |
|----|--------------------------|--------|--------|----|-----------------------------|-------------------|--------|
| NO | DESCRIPTION              | FIGURE | Q'TY   | NO | DESCRIPTION                 | FIGURE            | Q'TY   |
| 1  | GLUE 40g                 |        | 1 PC   | 5  | LONG SCREW<br>Ø 4.5x42mm SR | AULIUIU M         | 3 PCS  |
| 2  | WOODEN DOWEL<br>Ø8x30mm  |        | 30 PCS | 6  | BOLT<br>Ø9.5x55mm SR        | <b>Management</b> | 15 PCS |
| 3  | CAM BOLT<br>Ø7x35.5mm SR |        | 15 PCS | 7  | FOOT<br>Ø35xH19mm           |                   | 7 PCS  |
| 4  | CAM LOCK<br>Ø15x12mm SR  |        | 15 PCS | 8  | STICKER<br>Ø20mm            |                   | 3 PCS  |

## ITEM: 710543

Note: Dimension tolerance ±5%