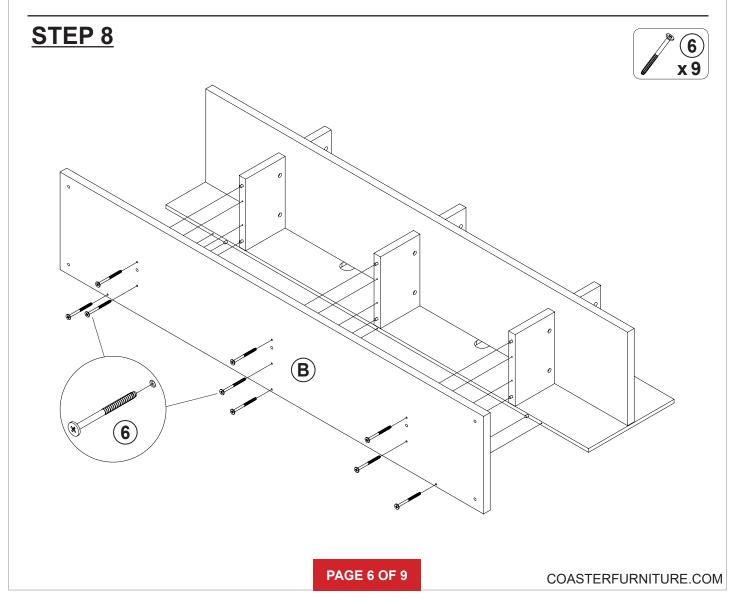

| FIGURE | Q'TY   | NO | DESCRIPTION                 | FIGURE            | Q'TY   |
| 1  | GLUE 40g                 |        | 1 PC   | 5  | LONG SCREW<br>Ø 4.5x42mm SR | AULIUIU M         | 3 PCS  |
| 2  | WOODEN DOWEL<br>Ø8x30mm  |        | 30 PCS | 6  | BOLT<br>Ø9.5x55mm SR        | <b>Management</b> | 15 PCS |
| 3  | CAM BOLT<br>Ø7x35.5mm SR |        | 15 PCS | 7  | FOOT<br>Ø35xH19mm           |                   | 7 PCS  |
| 4  | CAM LOCK<br>Ø15x12mm SR  |        | 15 PCS | 8  | STICKER<br>Ø20mm            |                   | 3 PCS  |

#### NOTE:

Phillips head screw driver is required in the assembly process; however, manufacturer does not provide this item.

# ITEM: **710543 STEP 1**















# ITEM: **710543 STEP 5**



COASTERFURNITURE.COM



# 

PAGE 5 OF 9











# STEP 12 COMPLETE



## ITEM: 710543





Note: Dimension tolerance ±5%