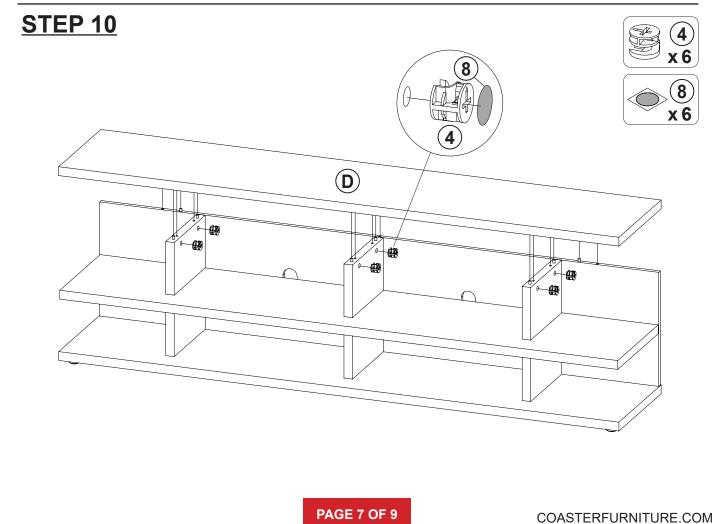

## HARDWARE IDENTIFICATION

| Z  |                          |        |        |    |                             |                   |        |
|----|--------------------------|--------|--------|----|-----------------------------|-------------------|--------|
| NO | DESCRIPTION              | FIGURE | Q'TY   | NO | DESCRIPTION                 | FIGURE            | Q'TY   |
| 1  | GLUE 40g                 |        | 1 PC   | 5  | LONG SCREW<br>Ø 4.5x42mm SR | AULIUIU M         | 3 PCS  |
| 2  | WOODEN DOWEL<br>Ø8x30mm  |        | 30 PCS | 6  | BOLT<br>Ø9.5x55mm SR        | <b>Management</b> | 15 PCS |
| 3  | CAM BOLT<br>Ø7x35.5mm SR |        | 15 PCS | 7  | FOOT<br>Ø35xH19mm           |                   | 7 PCS  |
| 4  | CAM LOCK<br>Ø15x12mm SR  |        | 15 PCS | 8  | STICKER<br>Ø20mm            |                   | 3 PCS  |