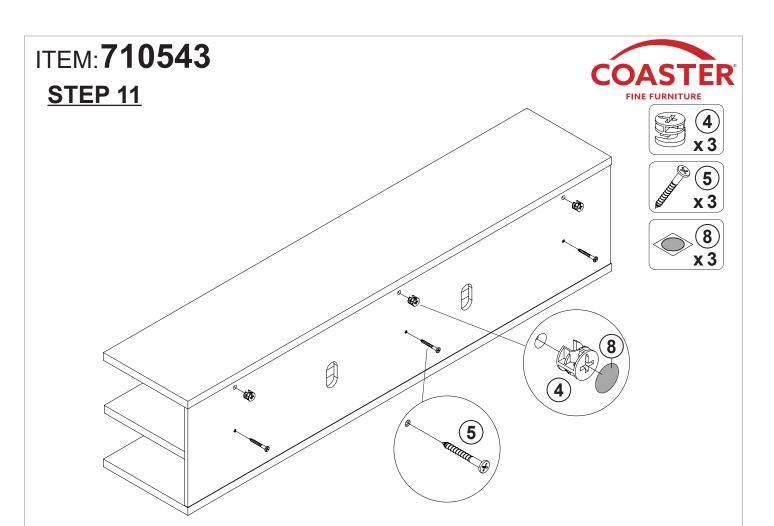

## ITEM: 710543

## HARDWARE IDENTIFICATION

| Z  |                          |        |        |    |                             |                   |        |
|----|--------------------------|--------|--------|----|-----------------------------|-------------------|--------|
| NO | DESCRIPTION              | FIGURE | Q'TY   | NO | DESCRIPTION                 | FIGURE            | Q'TY   |
| 1  | GLUE 40g                 |        | 1 PC   | 5  | LONG SCREW<br>Ø 4.5x42mm SR | AULIUIU M         | 3 PCS  |
| 2  | WOODEN DOWEL<br>Ø8x30mm  |        | 30 PCS | 6  | BOLT<br>Ø9.5x55mm SR        | <b>Management</b> | 15 PCS |
| 3  | CAM BOLT<br>Ø7x35.5mm SR |        | 15 PCS | 7  | FOOT<br>Ø35xH19mm           |                   | 7 PCS  |
| 4  | CAM LOCK<br>Ø15x12mm SR  |        | 15 PCS | 8  | STICKER<br>Ø20mm            |                   | 3 PCS  |