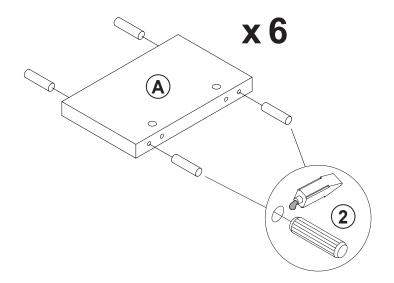

----------------------------|-------------------|--------|
| NO | DESCRIPTION              | FIGURE | Q'TY   | NO | DESCRIPTION                 | FIGURE            | Q'TY   |
| 1  | GLUE 40g                 |        | 1 PC   | 5  | LONG SCREW<br>Ø 4.5x42mm SR | AULIUIU M         | 3 PCS  |
| 2  | WOODEN DOWEL<br>Ø8x30mm  |        | 30 PCS | 6  | BOLT<br>Ø9.5x55mm SR        | <b>Management</b> | 15 PCS |
| 3  | CAM BOLT<br>Ø7x35.5mm SR |        | 15 PCS | 7  | FOOT<br>Ø35xH19mm           |                   | 7 PCS  |
| 4  | CAM LOCK<br>Ø15x12mm SR  |        | 15 PCS | 8  | STICKER<br>Ø20mm            |                   | 3 PCS  |

#### NOTE:

Phillips head screw driver is required in the assembly process; however, manufacturer does not provide this item.

# ITEM: **710543 STEP 1**















# ITEM: **710543 STEP 5**



COASTERFURNITURE.COM



# 

PAGE 5 OF 9











# STEP 12 COMPLETE



## ITEM: 710543





Note: Dimension tolerance ±5%