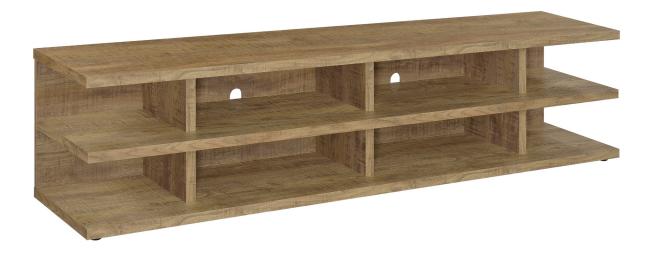

# ASSEMBLY INSTRUCTIONS COASTER FINE FURNITURE



Fine Furniture for every stage of life

710543 *TV STAND* 

REVISION 0 : 11/25/2024 REVISION 1 : 03/11/2025

PAGE 1 OF 9

COASTERFURNITURE.COM

## ITEM: 710543

### **ASSEMBLY INSTRUCTIONS**

#### **ASSEMBLY TIPS:**

1. Remove hardware from box and sort by size.

2. Please check to see that all hardware and parts are present prior to start of assembly.

3. Please follow attached instructions in the same sequence as numbered to assure fast & easy assembly.

#### WARNING!

1. Don't attempt to repair or modify parts that are broken or defective. Please contact the store immediately. 2. This product is for home use only and not intended for commercial establishments.



**ASSEMBLY TIME** 

60 MINUTES

MAX TV SIZE: 85"

## PARTS IDENTIFICATION



## HARDWARE IDENTIFICATION

| Z  |